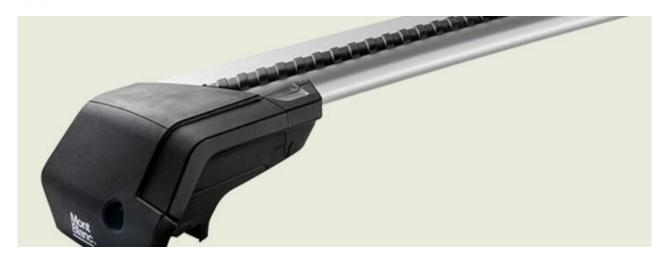

## **READY FIT ALUMINIUM ROOF BAR RF24**

Art. no: 748024

Pair of fully assembled aluminium roof bars, ready to fit straight from the box. Compatible with most brands of roof boxes, cycle carriers and other roof bar accessories. Includes 4 locks with matching keys.

Attaches to factory fitted integrated/ flush roof rails. No tools required.

| Article number          | 748024           |
|-------------------------|------------------|
| Bar length (cm)         | 120              |
| Colour                  | Silver           |
| Cross section           | Aerodynamic      |
| EAN                     | 7316177480242    |
| Easy go                 | Yes              |
| Fits steel bars         | No               |
| Height of foot          | 50               |
| Load capacity, max (kg) | 100              |
| Locks                   | Included         |
| Net weight (kg)         | 4.45             |
| Pack size, mm           | 1297x142x98      |
| Preassembled            | Yes              |
| Roof type               | Integrated rails |
| Tools included          | No               |
| Warranty, years         | 5                |