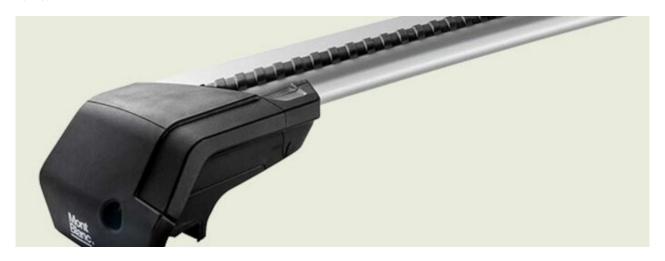

## **READY FIT ALUMINIUM ROOF BAR RF23**

**Art. no:** 748023

Pair of fully assembled aluminium roof bars, ready to fit straight from the box. Compatible with most brands of roof boxes, cycle carriers and other roof bar accessories. Includes 4 locks with matching keys.

Attaches to factory fitted integrated/ flush roof rails. No tools required.

| Article number          | 748023           |
|-------------------------|------------------|
| Bar length (cm)         | 120              |
| Colour                  | Silver           |
| Cross section           | Aerodynamic      |
| EAN                     | 7316177480235    |
| Easy go                 | Yes              |
| Fits steel bars         | No               |
| Height of foot          | 50               |
| Load capacity, max (kg) | 100              |
| Locks                   | Included         |
| Net weight (kg)         | 4.45             |
| Pack size, mm           | 1297x142x98      |
| Preassembled            | Yes              |
| Roof type               | Integrated rails |
| Tools included          | No               |
| Warranty, years         | 5                |