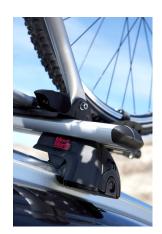

## **READY FIT ALUMINIUM ROOF BAR RF23**

**Art. no:** 748023

Pair of fully assembled aluminium roof bars, ready to fit straight from the box. Compatible with most brands of roof boxes, cycle carriers and other roof bar accessories. Includes 4 locks with matching keys.

Attaches to factory fitted integrated/ flush roof rails. No tools required.

| Article number          | 748023           |
|-------------------------|------------------|
| Bar length (cm)         | 120              |
| Colour                  | Silver           |
| Cross section           | Aerodynamic      |
| EAN                     | 7316177480235    |
| Easy go                 | Yes              |
| Fits steel bars         | No               |
| Height of foot          | 50               |
| Load capacity, max (kg) | 100              |
| Locks                   | Included         |
| Net weight (kg)         | 4.45             |
| Pack size, mm           | 1297x142x98      |
| Preassembled            | Yes              |
| Roof type               | Integrated rails |
| Tools included          | No               |
| Warranty, years         | 5                |