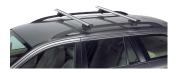

## **READY FIT ALUMINIUM ROOF BAR RF23**

**Art. no:** 748023

Pair of fully assembled aluminium roof bars, ready to fit straight from the box. Compatible with most brands of roof boxes, cycle carriers and other roof bar accessories. Includes 4 locks with matching keys.

Attaches to factory fitted integrated/ flush roof rails. No tools required.

| Article number          | 748023           |
|-------------------------|------------------|
| Bar length (cm)         | 120              |
| Colour                  | Silver           |
| Cross section           | Aerodynamic      |
| EAN                     | 7316177480235    |
| Easy go                 | Yes              |
| Fits steel bars         | No               |
| Height of foot          | 50               |
| Load capacity, max (kg) | 100              |
| Locks                   | Included         |
| Net weight (kg)         | 4.45             |
| Pack size, mm           | 1297x142x98      |
| Preassembled            | Yes              |
| Roof type               | Integrated rails |
| Tools included          | No               |
| Warranty, years         | 5                |