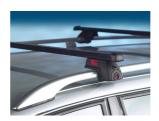

## **READY FIT STEEL ROOF BAR RF64**

Art. no: 747064

Pair of fully assembled roof bars, ready to fit straight from the box. Compatible with most brands of roof boxes, cycle carriers and other roof bar accessories.-Includes 4 locks with matching keys. Attaches to factory fitted integrated/ flush roof rails. No tools required.