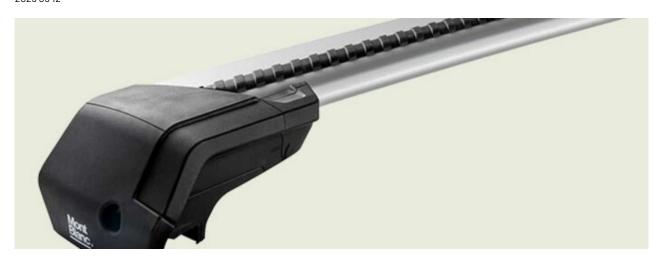

## **READY FIT STEEL ROOF BAR RF64**

Art. no: 747064

Pair of fully assembled roof bars, ready to fit straight from the box. Compatible with most brands of roof boxes, cycle carriers and other roof bar accessories.-Includes 4 locks with matching keys. Attaches to factory fitted integrated/ flush roof rails. No tools required.