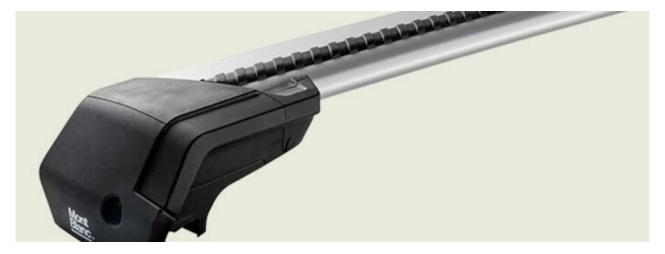

## **READY FIT STEEL ROOF BAR RF49**

Art. no: 747049

Pair of fully assembled roof bars, ready to fit straight from the box. Compatible with most brands of roof boxes, cycle carriers and other roof bar accessories. Includes 4 locks with matching keys. Attaches to factory fitted roof rails. No tools required.