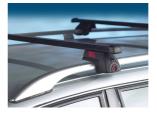

## **READY FIT STEEL ROOF BAR RF49**

Art. no: 747049

Pair of fully assembled roof bars, ready to fit straight from the box. Compatible with most brands of roof boxes, cycle carriers and other roof bar accessories. Includes 4 locks with matching keys. Attaches to factory fitted roof rails. No tools required.