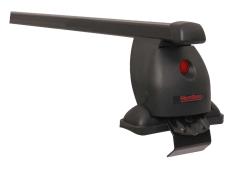

## **READY FIT STEEL ROOF BAR RF48**

**Art. no:** 747048

Pair of fully assembled roof bars, ready to fit straight from the box. Compatible with most brands of roof boxes, cycle carriers and other roof bar accessories. Includes 4 locks with matching keys. Attaches to factory fitted integrated/ flush roof rails. No tools required.