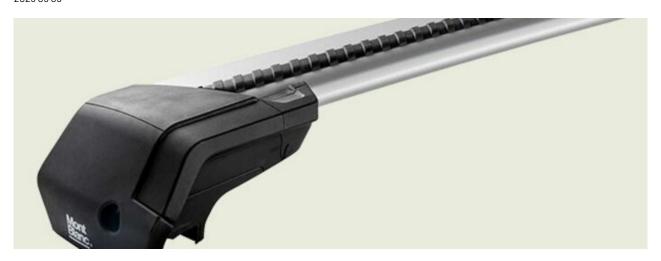

## **READY FIT STEEL ROOF BAR RF48**

**Art. no:** 747048

Pair of fully assembled roof bars, ready to fit straight from the box. Compatible with most brands of roof boxes, cycle carriers and other roof bar accessories. Includes 4 locks with matching keys. Attaches to factory fitted integrated/ flush roof rails. No tools required.