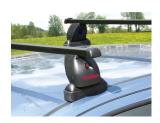

## **READY FIT STEEL ROOF BAR RF46**

**Art. no:** 747046

Pair of fully assembled roof bars, ready to fit straight from the box. Compatible with most brands of roof boxes, cycle carriers and other roof bar accessories. Includes 4 locks with matching keys. Rubber coating on clamps to prevent damage to paint work. No tools required. Quick clamping mechanism, roof bars can be mounted quickly.

## **READY FIT STEEL ROOF BAR RF46**

**Art. no:** 747046