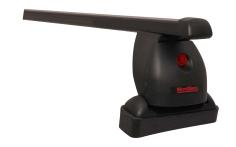

## **READY FIT STEEL ROOF BAR RF46**

**Art. no:** 747046

Pair of fully assembled roof bars, ready to fit straight from the box. Compatible with most brands of roof boxes, cycle carriers and other roof bar accessories. Includes 4 locks with matching keys. Rubber coating on clamps to prevent damage to paint work. No tools required. Quick clamping mechanism, roof bars can be mounted quickly.