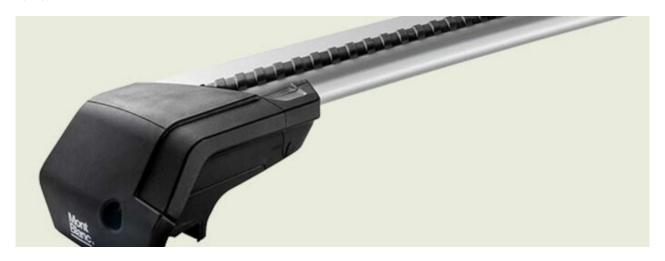

## **READY FIT STEEL ROOF BAR RF46**

**Art. no:** 747046

Pair of fully assembled roof bars, ready to fit straight from the box. Compatible with most brands of roof boxes, cycle carriers and other roof bar accessories. Includes 4 locks with matching keys. Rubber coating on clamps to prevent damage to paint work. No tools required. Quick clamping mechanism, roof bars can be mounted quickly.