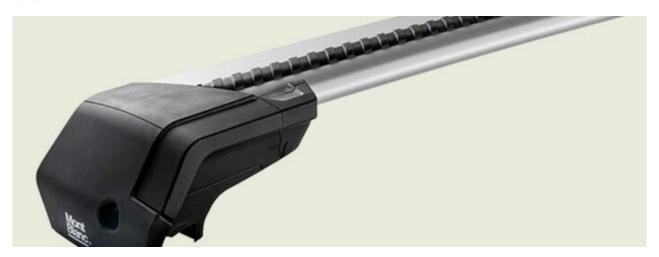

## **READY FIT STEEL ROOF BAR RF46**

**Art. no:** 747046

Pair of fully assembled roof bars, ready to fit straight from the box. Compatible with most brands of roof boxes, cycle carriers and other roof bar accessories. Includes 4 locks with matching keys. Rubber coating on clamps to prevent damage to paint work. No tools required. Quick clamping mechanism, roof bars can be mounted quickly.