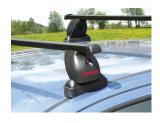

## **READY FIT STEEL ROOF BAR RF46**

**Art. no:** 747046

Pair of fully assembled roof bars, ready to fit straight from the box. Compatible with most brands of roof boxes, cycle carriers and other roof bar accessories. Includes 4 locks with matching keys. Rubber coating on clamps to prevent damage to paint work. No tools required. Quick clamping mechanism, roof bars can be mounted quickly.