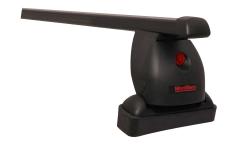

## **READY FIT STEEL ROOF BAR RF46**

**Art. no:** 747046

Pair of fully assembled roof bars, ready to fit straight from the box. Compatible with most brands of roof boxes, cycle carriers and other roof bar accessories. Includes 4 locks with matching keys. Rubber coating on clamps to prevent damage to paint work. No tools required. Quick clamping mechanism, roof bars can be mounted quickly.

## **READY FIT STEEL ROOF BAR RF46**

**Art. no:** 747046