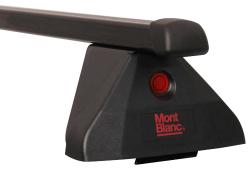

## **READY FIT STEEL ROOF BAR RF44**

Art. no: 747044

Compatible with most brands of roof boxes, cycle carriers and other roof bar accessories. Includes 4 locks with matching keys. Screws into fixed points on the roof. No tools required.