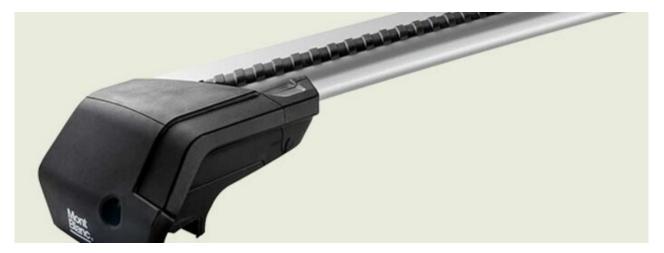

## **READY FIT STEEL ROOF BAR RF44**

Art. no: 747044

Compatible with most brands of roof boxes, cycle carriers and other roof bar accessories. Includes 4 locks with matching keys. Screws into fixed points on the roof. No tools required.