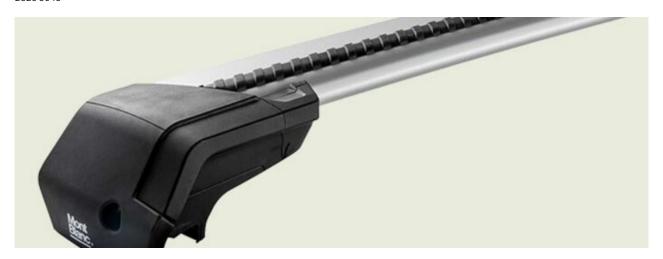

## **READY FIT STEEL ROOF BAR RF42**

**Art. no:** 747042

Pair of fully assembled roof bars, ready to fit straight from the box. Compatible with most brands of roof boxes, cycle carriers and other roof bar accessories. Includes 4 locks with matching keys. Attaches to factory fitted integrated/ flush roof rails. No tools required.