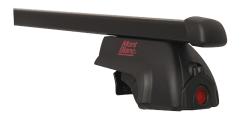

## **READY FIT STEEL ROOF BAR RF42**

**Art. no:** 747042

Pair of fully assembled roof bars, ready to fit straight from the box. Compatible with most brands of roof boxes, cycle carriers and other roof bar accessories. Includes 4 locks with matching keys. Attaches to factory fitted integrated/ flush roof rails. No tools required.