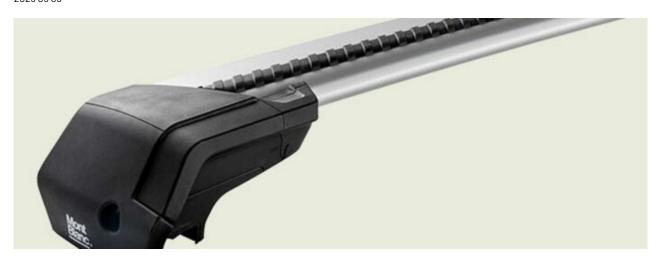

## **READY FIT STEEL ROOF BAR RF39**

Art. no: 747039

Pair of fully assembled roof bars, ready to fit straight from the box. Compatible with most brands of roof boxes, cycle carriers and other roof bar accessories. Includes 4 locks with matching keys. Attaches to factory fitted integrated/ flush roof rails. No tools required.