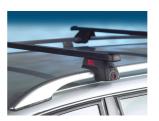

## **READY FIT STEEL ROOF BAR RF39**

Art. no: 747039

Pair of fully assembled roof bars, ready to fit straight from the box. Compatible with most brands of roof boxes, cycle carriers and other roof bar accessories. Includes 4 locks with matching keys. Attaches to factory fitted integrated/ flush roof rails. No tools required.