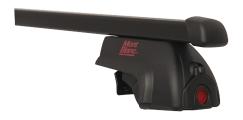

## **READY FIT STEEL ROOF BAR RF39**

Art. no: 747039

Pair of fully assembled roof bars, ready to fit straight from the box. Compatible with most brands of roof boxes, cycle carriers and other roof bar accessories. Includes 4 locks with matching keys. Attaches to factory fitted integrated/ flush roof rails. No tools required.