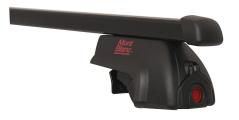

## Ready fit steel roof bar RF38

Art. no: 747038

Pair of fully assembled roof bars, ready to fit straight from the box. Compatible with most brands of roof boxes, cycle carriers and other roof bar accessories. Includes 4 locks with matching keys. Attaches to factory fitted integrated/ flush roof rails. No tools required.

## **Specifications**

| Article number           | 747038           |
|--------------------------|------------------|
| Bar length (cm)          | 126              |
| Colour                   | Black            |
| Cross section            | Square           |
| Cross section dimensions | 32x22            |
| EAN                      | 7316177470380    |
| Easy go                  | Yes              |
| Fits steel bars          | No               |
| Height of foot           | 50               |
| Load capacity, max (kg)  | 100              |
| Locks                    | Included         |
| Preassembled             | Yes              |
| Roof type                | Integrated rails |
| Tools included           | No               |
| Tools required           | No               |
| Warranty, years          | 5                |