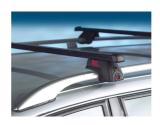

## Ready fit steel roof bar RF38

Art. no: 747038

Pair of fully assembled roof bars, ready to fit straight from the box. Compatible with most brands of roof boxes, cycle carriers and other roof bar accessories. Includes 4 locks with matching keys. Attaches to factory fitted integrated/ flush roof rails. No tools required.

## **Specifications**

| Article number           | 747038           |
|--------------------------|------------------|
| Bar length (cm)          | 126              |
| Colour                   | Black            |
| Cross section            | Square           |
| Cross section dimensions | 32x22            |
| EAN                      | 7316177470380    |
| Easy go                  | Yes              |
| Fits steel bars          | No               |
| Height of foot           | 50               |
| Load capacity, max (kg)  | 100              |
| Locks                    | Included         |
| Preassembled             | Yes              |
| Roof type                | Integrated rails |
| Tools included           | No               |
| Tools required           | No               |
| Warranty, years          | 5                |