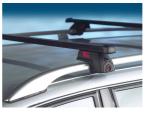

## **READY FIT STEEL ROOF BAR RF36**

Art. no: 747036

Pair of fully assembled roof bars, ready to fit straight from the box. Compatible with most brands of roof boxes, cycle carriers and other roof bar accessories. Includes 4 locks with matching keys. Attaches to factory fitted integrated/ flush roof rails. No tools required.