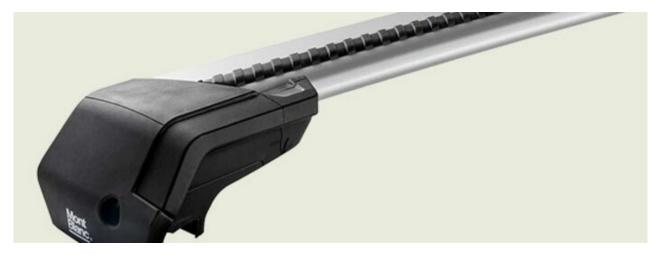

## **READY FIT STEEL ROOF BAR RF36**

Art. no: 747036

Pair of fully assembled roof bars, ready to fit straight from the box. Compatible with most brands of roof boxes, cycle carriers and other roof bar accessories. Includes 4 locks with matching keys. Attaches to factory fitted integrated/ flush roof rails. No tools required.