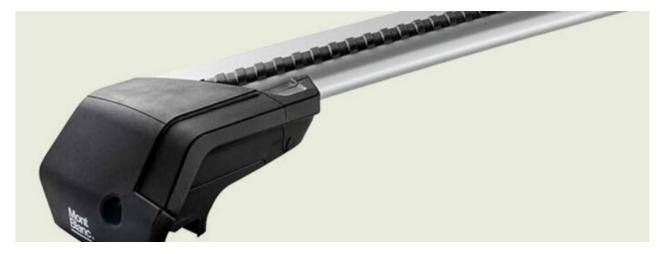

## **READY FIT STEEL ROOF BAR RF34**

Art. no: 747034

Pair of fully assembled roof bars, ready to fit straight from the box. Compatible with most brands of roof boxes, cycle carriers and other roof bar accessories. Includes 4 locks with matching keys. Attaches to factory fitted integrated/ flush roof rails. No tools required.