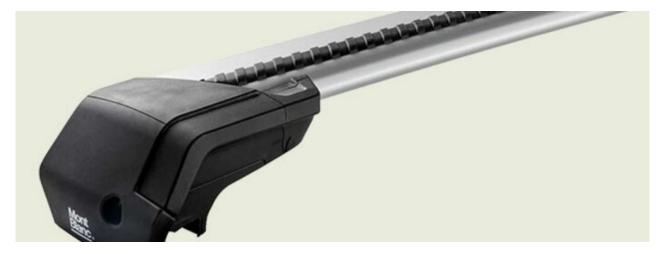

## **READY FIT STEEL ROOF BAR RF32**

Art. no: 747032

Pair of fully assembled roof bars, ready to fit straight from the box. Compatible with most brands of roof boxes, cycle carriers and other roof bar accessories. Includes 4 locks with matching keys. Rubber coating on clamps to prevent damage to paint work. No tools required. Quick clamping mechanism, roof bars can me mounted quickly.

## **READY FIT STEEL ROOF BAR RF32**

Art. no: 747032