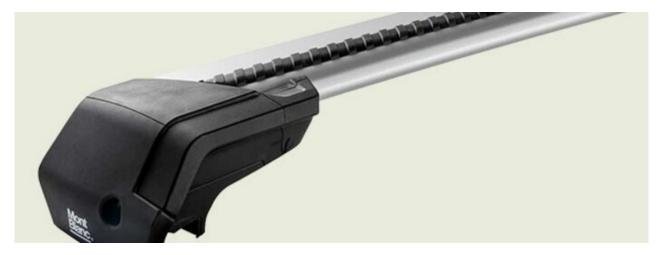

## **READY FIT STEEL ROOF BAR RF32**

Art. no: 747032

Pair of fully assembled roof bars, ready to fit straight from the box. Compatible with most brands of roof boxes, cycle carriers and other roof bar accessories. Includes 4 locks with matching keys. Rubber coating on clamps to prevent damage to paint work. No tools required. Quick clamping mechanism, roof bars can me mounted quickly.

## **READY FIT STEEL ROOF BAR RF32**

Art. no: 747032