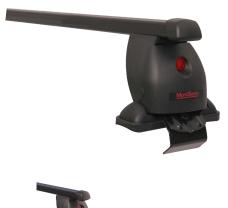

## **READY FIT STEEL ROOF BAR RF32**

Art. no: 747032

Pair of fully assembled roof bars, ready to fit straight from the box. Compatible with most brands of roof boxes, cycle carriers and other roof bar accessories. Includes 4 locks with matching keys. Rubber coating on clamps to prevent damage to paint work. No tools required. Quick clamping mechanism, roof bars can me mounted quickly.

## **READY FIT STEEL ROOF BAR RF32**

Art. no: 747032