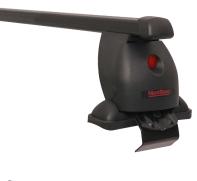

## **READY FIT STEEL ROOF BAR RF32**

Art. no: 747032

Pair of fully assembled roof bars, ready to fit straight from the box. Compatible with most brands of roof boxes, cycle carriers and other roof bar accessories. Includes 4 locks with matching keys. Rubber coating on clamps to prevent damage to paint work. No tools required. Quick clamping mechanism, roof bars can me mounted quickly.

## **READY FIT STEEL ROOF BAR RF32**

Art. no: 747032