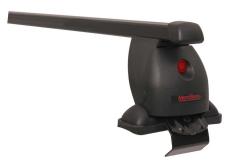

## Ready fit steel roof bar RF30

Art. no: 747030

Pair of fully assembled roof bars, ready to fit straight from the box. Compatible with most brands of roof boxes, cycle carriers and other roof bar accessories. Includes 4 locks with matching keys. Rubber coating on clamps to prevent damage to paint work. No tools required. Quick clamping mechanism, roof bars can me mounted quickly.

## Ready fit steel roof bar RF30 Art. no: 747030