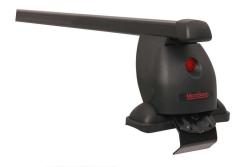

## Ready fit steel roof bar RF30

Art. no: 747030

Pair of fully assembled roof bars, ready to fit straight from the box. Compatible with most brands of roof boxes, cycle carriers and other roof bar accessories. Includes 4 locks with matching keys. Rubber coating on clamps to prevent damage to paint work. No tools required. Quick clamping mechanism, roof bars can me mounted quickly.

## Ready fit steel roof bar RF30 Art. no: 747030