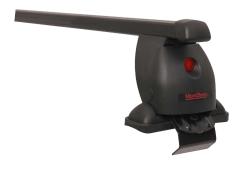

## **READY FIT STEEL ROOF BAR RF29**

**Art. no:** 747029

Pair of fully assembled roof bars, ready to fit straight from the box. Compatible with most brands of roof boxes, cycle carriers and other roof bar accessories. Includes 4 locks with matching keys. Rubber coating on clamps to prevent damage to paint work. No tools required. Quick clamping mechanism, roof bars can me mounted quickly.

## **READY FIT STEEL ROOF BAR RF29**

**Art. no:** 747029