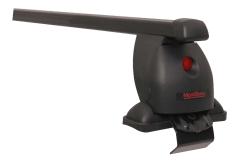

## **READY FIT STEEL ROOF BAR RF29**

**Art. no:** 747029

Pair of fully assembled roof bars, ready to fit straight from the box. Compatible with most brands of roof boxes, cycle carriers and other roof bar accessories. Includes 4 locks with matching keys. Rubber coating on clamps to prevent damage to paint work. No tools required. Quick clamping mechanism, roof bars can me mounted quickly.

## **READY FIT STEEL ROOF BAR RF29**

**Art. no:** 747029