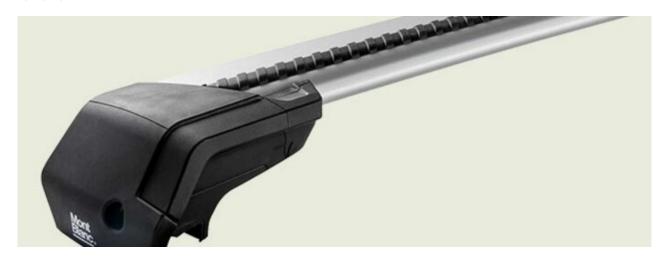

## **READY FIT STEEL ROOF BAR RF29**

**Art. no:** 747029

Pair of fully assembled roof bars, ready to fit straight from the box. Compatible with most brands of roof boxes, cycle carriers and other roof bar accessories. Includes 4 locks with matching keys. Rubber coating on clamps to prevent damage to paint work. No tools required. Quick clamping mechanism, roof bars can me mounted quickly.

## **READY FIT STEEL ROOF BAR RF29**

**Art. no:** 747029