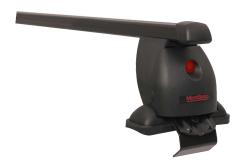

## **READY FIT STEEL ROOF BAR RF27**

Art. no: 747027

Pair of fully assembled roof bars, ready to fit straight from the box. Compatible with most brands of roof boxes, cycle carriers and other roof bar accessories. Includes 4 locks with matching keys. Rubber coating on clamps to prevent damage to paint work. No tools required. Quick clamping mechanism, roof bars can be mounted quickly.