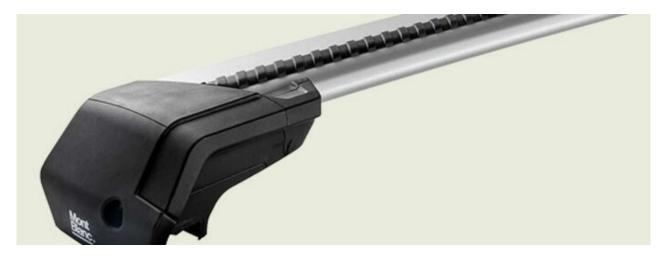

## **READY FIT STEEL ROOF BAR RF27**

Art. no: 747027

Pair of fully assembled roof bars, ready to fit straight from the box. Compatible with most brands of roof boxes, cycle carriers and other roof bar accessories. Includes 4 locks with matching keys. Rubber coating on clamps to prevent damage to paint work. No tools required. Quick clamping mechanism, roof bars can be mounted quickly.