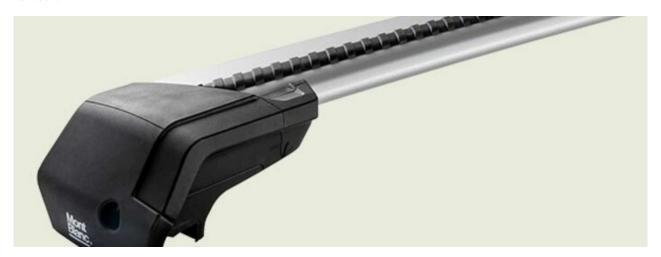

## **READY FIT STEEL ROOF BAR RF27**

Art. no: 747027

Pair of fully assembled roof bars, ready to fit straight from the box. Compatible with most brands of roof boxes, cycle carriers and other roof bar accessories. Includes 4 locks with matching keys. Rubber coating on clamps to prevent damage to paint work. No tools required. Quick clamping mechanism, roof bars can be mounted quickly.