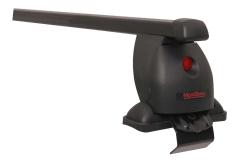

## **READY FIT STEEL ROOF BAR RF27**

Art. no: 747027

Pair of fully assembled roof bars, ready to fit straight from the box. Compatible with most brands of roof boxes, cycle carriers and other roof bar accessories. Includes 4 locks with matching keys. Rubber coating on clamps to prevent damage to paint work. No tools required. Quick clamping mechanism, roof bars can be mounted quickly.

## **READY FIT STEEL ROOF BAR RF27**

Art. no: 747027