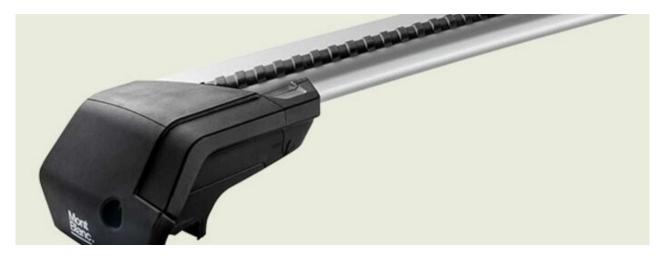

## **READY FIT STEEL ROOF BAR RF26**

Art. no: 747026

- Pair of fully assembled roof bars, ready to fit straight from the box -Compatible with most brands of roof boxes, cycle carriers and other roof bar accessories - Includes 4 locks with matching keys -Rubber coating on clamps to prevent damage to paint work -No tools required -Quick clamping mechanism, roof bars can be mounted quickly