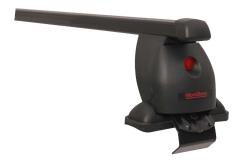

## **READY FIT STEEL ROOF BAR RF26**

Art. no: 747026

- Pair of fully assembled roof bars, ready to fit straight from the box -Compatible with most brands of roof boxes, cycle carriers and other roof bar accessories - Includes 4 locks with matching keys -Rubber coating on clamps to prevent damage to paint work -No tools required -Quick clamping mechanism, roof bars can be mounted quickly