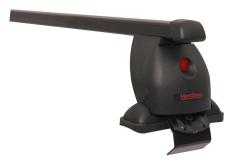

## **READY FIT STEEL ROOF BAR RF26**

Art. no: 747026

- Pair of fully assembled roof bars, ready to fit straight from the box -Compatible with most brands of roof boxes, cycle carriers and other roof bar accessories - Includes 4 locks with matching keys -Rubber coating on clamps to prevent damage to paint work -No tools required -Quick clamping mechanism, roof bars can be mounted quickly