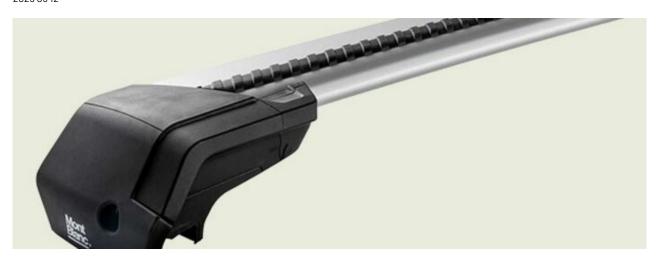

## **READY FIT STEEL ROOF BAR RF26**

Art. no: 747026

- Pair of fully assembled roof bars, ready to fit straight from the box -Compatible with most brands of roof boxes, cycle carriers and other roof bar accessories - Includes 4 locks with matching keys -Rubber coating on clamps to prevent damage to paint work -No tools required -Quick clamping mechanism, roof bars can be mounted quickly