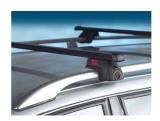

## **READY FIT STEEL ROOF BAR RF24**

Art. no: 747024

Pair of fully assembled roof bars, ready to fit straight from the box. Compatible with most brands of roof boxes, cycle carriers and other roof bar accessories. Includes 4 locks with matching keys. Attaches to factory fitted integrated/ flush roof rails. No tools required.