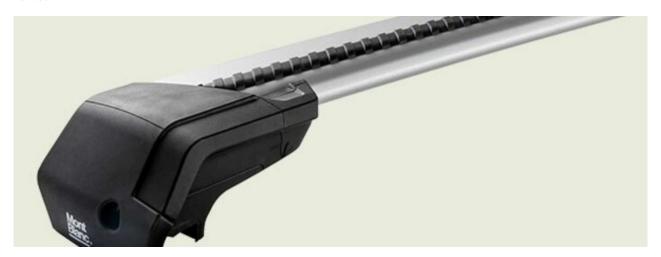

## **READY FIT STEEL ROOF BAR RF24**

Art. no: 747024

Pair of fully assembled roof bars, ready to fit straight from the box. Compatible with most brands of roof boxes, cycle carriers and other roof bar accessories. Includes 4 locks with matching keys. Attaches to factory fitted integrated/ flush roof rails. No tools required.