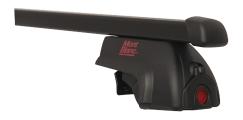

## **READY FIT STEEL ROOF BAR RF24**

Art. no: 747024

Pair of fully assembled roof bars, ready to fit straight from the box. Compatible with most brands of roof boxes, cycle carriers and other roof bar accessories. Includes 4 locks with matching keys. Attaches to factory fitted integrated/ flush roof rails. No tools required.