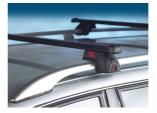

## **READY FIT STEEL ROOF BAR RF20**

Art. no: 747020

Pair of fully assembled roof bars, ready to fit straight from the box. Compatible with most brands of roof boxes, cycle carriers and other roof bar accessories. Includes 4 locks with matching keys. Attaches to factory fitted roof rails. No tools required.