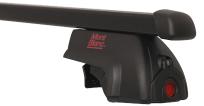

## **READY FIT STEEL ROOF BAR RF20**

Art. no: 747020

Pair of fully assembled roof bars, ready to fit straight from the box. Compatible with most brands of roof boxes, cycle carriers and other roof bar accessories. Includes 4 locks with matching keys. Attaches to factory fitted roof rails. No tools required.