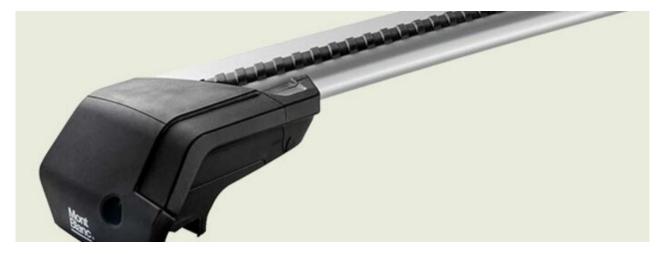

## **READY FIT STEEL ROOF BAR RF20**

Art. no: 747020

Pair of fully assembled roof bars, ready to fit straight from the box. Compatible with most brands of roof boxes, cycle carriers and other roof bar accessories. Includes 4 locks with matching keys. Attaches to factory fitted roof rails. No tools required.