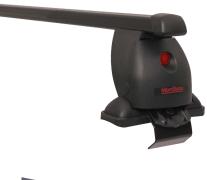

## **READY FIT STEEL ROOF BAR RF18**

Art. no: 747018

Pair of fully assembled roof bars, ready to fit straight from the box. Compatible with most brands of roof boxes, cycle carriers and other roof bar accessories. Includes 4 locks with matching keys. Rubber coating on clamps to prevent damage to paint work. No tools required. Quick clamping mechanism, roof bars can be mounted quickly.

## **READY FIT STEEL ROOF BAR RF18**

Art. no: 747018