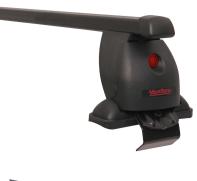

## **READY FIT STEEL ROOF BAR RF18**

Art. no: 747018

Pair of fully assembled roof bars, ready to fit straight from the box. Compatible with most brands of roof boxes, cycle carriers and other roof bar accessories. Includes 4 locks with matching keys. Rubber coating on clamps to prevent damage to paint work. No tools required. Quick clamping mechanism, roof bars can be mounted quickly.

## **READY FIT STEEL ROOF BAR RF18**

Art. no: 747018