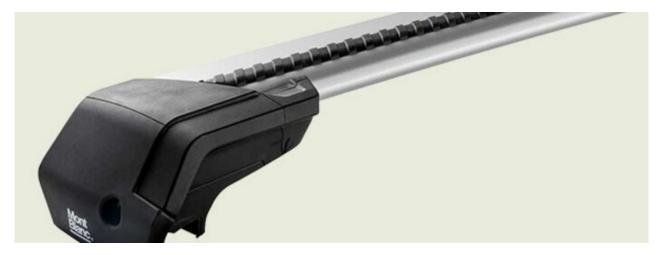

## **READY FIT STEEL ROOF BAR RF18**

Art. no: 747018

Pair of fully assembled roof bars, ready to fit straight from the box. Compatible with most brands of roof boxes, cycle carriers and other roof bar accessories. Includes 4 locks with matching keys. Rubber coating on clamps to prevent damage to paint work. No tools required. Quick clamping mechanism, roof bars can be mounted quickly.

## **READY FIT STEEL ROOF BAR RF18**

Art. no: 747018