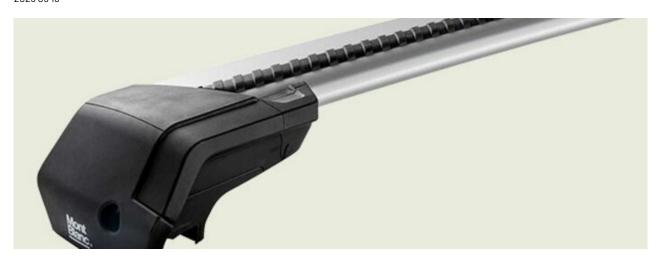

## **READY FIT STEEL ROOF BAR RF17**

**Art. no:** 747017

Pair of fully assembled roof bars, ready to fit straight from the box. Compatible with most brands of roof boxes, cycle carriers and other roof bar accessories. Includes 4 locks with matching keys. No tools required.