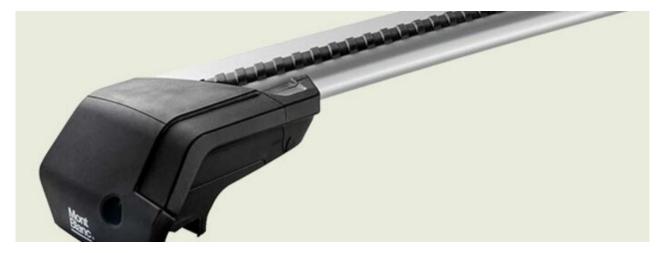

## **READY FIT STEEL ROOF BAR RF16**

Art. no: 747016

Pair of fully assembled roof bars, ready to fit straight from the box. Compatible with most brands of roof boxes, cycle carriers and other roof bar accessories. Includes 4 locks with matching keys. Screws into fixed points on the roof. No tools required.