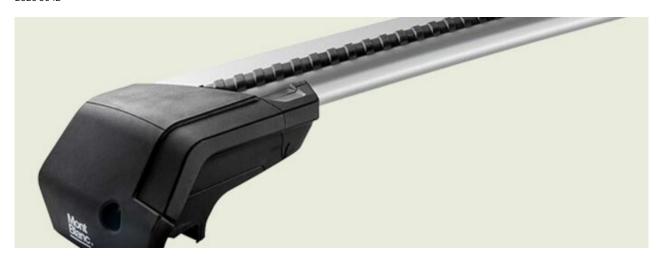

## **READY FIT STEEL ROOF BAR RF14**

**Art. no:** 747014

Pair of fully assembled roof bars, ready to fit straight from the box. Compatible with most brands of roof boxes, cycle carriers and other roof bar accessories. Includes 4 locks with matching keys. Fits into roof pocket or concealed gutter. No tools required.