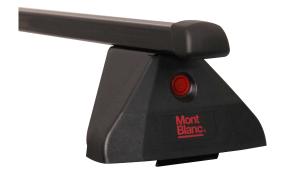

## **READY FIT STEEL ROOF BAR RF14**

**Art. no:** 747014

Pair of fully assembled roof bars, ready to fit straight from the box. Compatible with most brands of roof boxes, cycle carriers and other roof bar accessories. Includes 4 locks with matching keys. Fits into roof pocket or concealed gutter. No tools required.