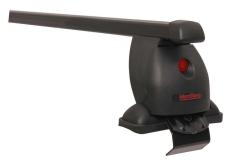

## Ready fit steel roof bar RF12

Art. no: 747012

Pair of fully assembled roof bars, ready to fit straight from the box. Compatible with most brands of roof boxes, cycle carriers and other roof bar accessories. Includes 4 locks with matching keys. Rubber coating on clamps to prevent damage to paint work. No tools required. Quick clamping mechanism, roof bars can be mounted quickly.

## Ready fit steel roof bar RF12 Art. no: 747012