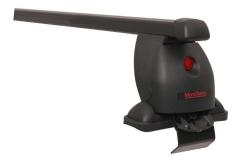

## Ready fit steel roof bar RF12

Art. no: 747012

Pair of fully assembled roof bars, ready to fit straight from the box. Compatible with most brands of roof boxes, cycle carriers and other roof bar accessories. Includes 4 locks with matching keys. Rubber coating on clamps to prevent damage to paint work. No tools required. Quick clamping mechanism, roof bars can be mounted quickly.

## Ready fit steel roof bar RF12 Art. no: 747012