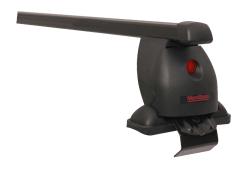

## **READY FIT STEEL ROOF BAR RF10**

**Art. no:** 747010

Pair of fully assembled roof bars, ready to fit straight from the box. Compatible with most brands of roof boxes, cycle carriers and other roof bar accessories. Includes 4 locks with matching keys. Rubber coating on clamps to prevent damage to paint work. No tools required. Quick clamping mechanism, roof bars can be mounted quickly.

## **SPECIFICATIONS**

| Article number           | 747010        |
|--------------------------|---------------|
| Bar length (cm)          | 118           |
| Colour                   | Black         |
| Cross section            | Square        |
| Cross section dimensions | 32x22         |
| EAN                      | 7316177470106 |
| Easy go                  | Yes           |
| Fits steel bars          | No            |
| Height of foot           | 140           |
| Load capacity, max (kg)  | 75            |
| Locks                    | Included      |
| Net weight (kg)          | 6.5           |
| Pack size, mm            | 1252×201×151  |
| Preassembled             | Yes           |
| Roof type                | Without rails |
| Tools included           | No            |
| Warranty, years          | 5             |
|                          |               |