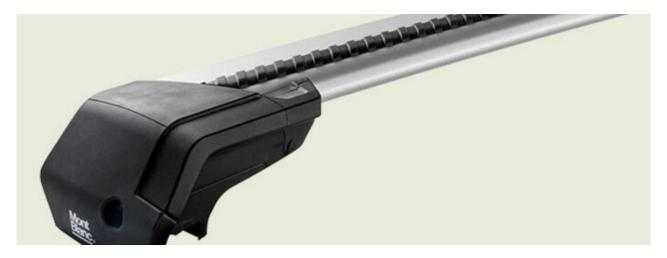

## **READY FIT STEEL ROOF BAR RF10**

**Art. no:** 747010

Pair of fully assembled roof bars, ready to fit straight from the box. Compatible with most brands of roof boxes, cycle carriers and other roof bar accessories. Includes 4 locks with matching keys. Rubber coating on clamps to prevent damage to paint work. No tools required. Quick clamping mechanism, roof bars can be mounted quickly.