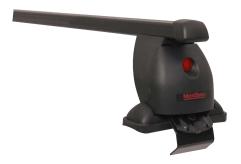

## **READY FIT STEEL ROOF BAR RF10**

**Art. no:** 747010

Pair of fully assembled roof bars, ready to fit straight from the box. Compatible with most brands of roof boxes, cycle carriers and other roof bar accessories. Includes 4 locks with matching keys. Rubber coating on clamps to prevent damage to paint work. No tools required. Quick clamping mechanism, roof bars can be mounted quickly.

## **SPECIFICATIONS**

| Article number           | 747010        |
|--------------------------|---------------|
| Bar length (cm)          | 118           |
| Colour                   | Black         |
| Cross section            | Square        |
| Cross section dimensions | 32x22         |
| EAN                      | 7316177470106 |
| Easy go                  | Yes           |
| Fits steel bars          | No            |
| Height of foot           | 140           |
| Load capacity, max (kg)  | 75            |
| Locks                    | Included      |
| Net weight (kg)          | 6.5           |
| Pack size, mm            | 1252×201×151  |
| Preassembled             | Yes           |
| Roof type                | Without rails |
| Tools included           | No            |
| Warranty, years          | 5             |
|                          |               |