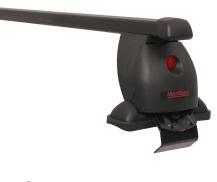

## **READY FIT STEEL ROOF BAR RF6**

Art. no: 747006

Pair of fully assembled roof bars, ready to fit straight from the box. Compatible with most brands of roof boxes, cycle carriers and other roof bar accessories. Includes 4 locks with matching keys. Rubber coating on clamps to prevent damage to paint work. No tools required. Quick clamping mechanism, roof bars can be mounted quickly.

## **READY FIT STEEL ROOF BAR RF6**

Art. no: 747006