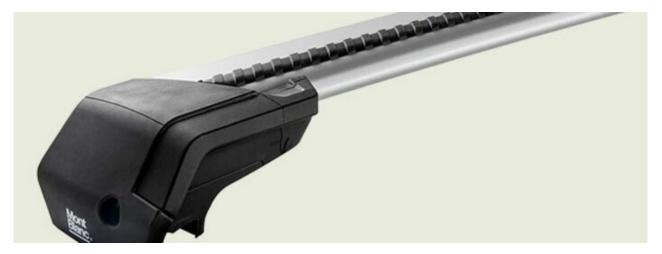

## **READY FIT STEEL ROOF BAR RF6**

Art. no: 747006

Pair of fully assembled roof bars, ready to fit straight from the box. Compatible with most brands of roof boxes, cycle carriers and other roof bar accessories. Includes 4 locks with matching keys. Rubber coating on clamps to prevent damage to paint work. No tools required. Quick clamping mechanism, roof bars can be mounted quickly.

## **READY FIT STEEL ROOF BAR RF6**

Art. no: 747006