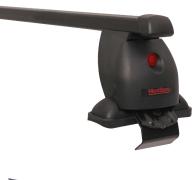

## **READY FIT STEEL ROOF BAR RF6**

Art. no: 747006

Pair of fully assembled roof bars, ready to fit straight from the box. Compatible with most brands of roof boxes, cycle carriers and other roof bar accessories. Includes 4 locks with matching keys. Rubber coating on clamps to prevent damage to paint work. No tools required. Quick clamping mechanism, roof bars can be mounted quickly.

## **READY FIT STEEL ROOF BAR RF6**

Art. no: 747006