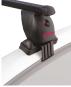

## **READY FIT STEEL ROOF BAR RF5**

Art. no: 747005

Pair of fully assembled roof bars, ready to fit straight from the box. Compatible with most brands of roof boxes, cycle carriers and other roof bar accessories. Includes 4 locks with matching keys. Rubber coating on clamps to prevent damage to paint work. No tools required. Quick clamping mechanism, roof bars can be mounted quickly.

## **READY FIT STEEL ROOF BAR RF5**

Art. no: 747005