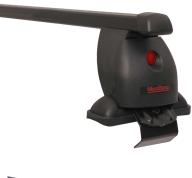

## **READY FIT STEEL ROOF BAR RF5**

Art. no: 747005

Pair of fully assembled roof bars, ready to fit straight from the box. Compatible with most brands of roof boxes, cycle carriers and other roof bar accessories. Includes 4 locks with matching keys. Rubber coating on clamps to prevent damage to paint work. No tools required. Quick clamping mechanism, roof bars can be mounted quickly.

## **READY FIT STEEL ROOF BAR RF5**

Art. no: 747005