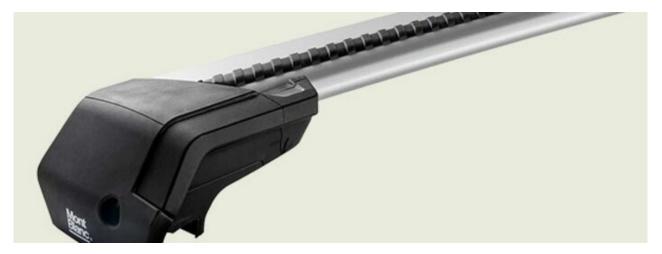

## **READY FIT STEEL ROOF BAR RF5**

Art. no: 747005

Pair of fully assembled roof bars, ready to fit straight from the box. Compatible with most brands of roof boxes, cycle carriers and other roof bar accessories. Includes 4 locks with matching keys. Rubber coating on clamps to prevent damage to paint work. No tools required. Quick clamping mechanism, roof bars can be mounted quickly.

## **READY FIT STEEL ROOF BAR RF5**

Art. no: 747005