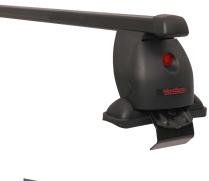

## **READY FIT STEEL ROOF BAR RF5**

Art. no: 747005

Pair of fully assembled roof bars, ready to fit straight from the box. Compatible with most brands of roof boxes, cycle carriers and other roof bar accessories. Includes 4 locks with matching keys. Rubber coating on clamps to prevent damage to paint work. No tools required. Quick clamping mechanism, roof bars can be mounted quickly.

## **READY FIT STEEL ROOF BAR RF5**

Art. no: 747005