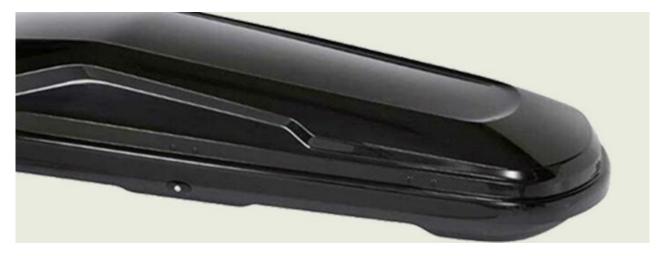

## **CARGO ROOF BOX 380**

Art. no: 731911

350 litre roof box -Safety locking system ensures that the key can not be removed until the box is locked. Straps included for securing luggage inside the box .Made from UV resistant ABS plastic to help maintain the colour of your box.