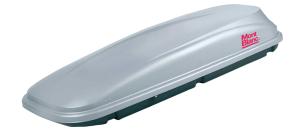

## **CARGO ROOF BOX 380**

Art. no: 731911

350 litre roof box -Safety locking system ensures that the key can not be removed until the box is locked. Straps included for securing luggage inside the box .Made from UV resistant ABS plastic to help maintain the colour of your box.