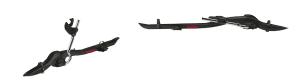

## **ROOF RUSH TWIN PACK**

Art. no: 729730

Compatible with most brands of roof bars, steel and aluminium. 2-pack carries two bikes. Locks both bike and cycle rack with one lock. Hands free securing. Award winning. Versatile clamping arm means that the carrier can be changed from left hand to right hand allowing it to be mounted on either side of the car. Preassembled, no tools required. Manufactured in accordance with DIN75302.