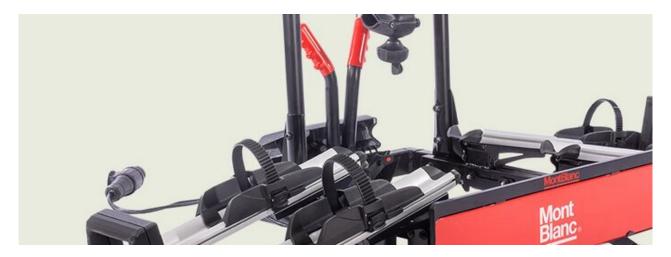

## **ROOF RUSH TWIN PACK**

Art. no: 729730

Compatible with most brands of roof bars, steel and aluminium. 2-pack carries two bikes. Locks both bike and cycle rack with one lock. Hands free securing. Award winning. Versatile clamping arm means that the carrier can be changed from left hand to right hand allowing it to be mounted on either side of the car. Preassembled, no tools required. Manufactured in accordance with DIN75302.