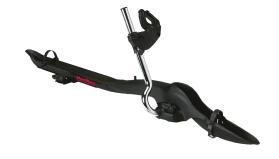

## **ROOF RUSH TWIN PACK**

Art. no: 729730

Compatible with most brands of roof bars, steel and aluminium. 2-pack carries two bikes. Locks both bike and cycle rack with one lock. Hands free securing. Award winning. Versatile clamping arm means that the carrier can be changed from left hand to right hand allowing it to be mounted on either side of the car. Preassembled, no tools required. Manufactured in accordance with DIN75302.