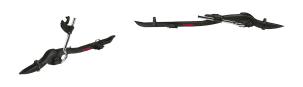

## **ROOF RUSH TWIN PACK**

Art. no: 729730

Compatible with most brands of roof bars, steel and aluminium. 2-pack carries two bikes. Locks both bike and cycle rack with one lock. Hands free securing. Award winning. Versatile clamping arm means that the carrier can be changed from left hand to right hand allowing it to be mounted on either side of the car. Preassembled, no tools required. Manufactured in accordance with DIN75302.