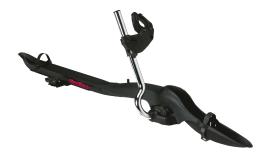

## **ROOF RUSH TWIN PACK**

Art. no: 729730

Compatible with most brands of roof bars, steel and aluminium. 2-pack carries two bikes. Locks both bike and cycle rack with one lock. Hands free securing. Award winning. Versatile clamping arm means that the carrier can be changed from left hand to right hand allowing it to be mounted on either side of the car. Preassembled, no tools required. Manufactured in accordance with DIN75302.