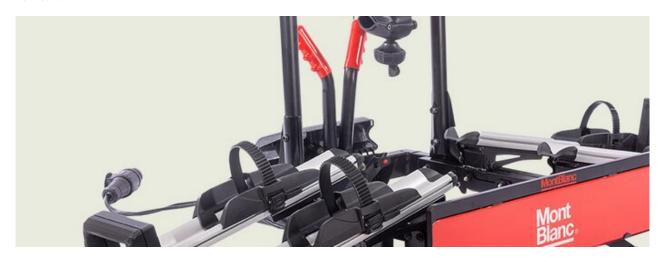

## **ROOF RUSH TWIN PACK**

Art. no: 729730

Compatible with most brands of roof bars, steel and aluminium. 2-pack carries two bikes. Locks both bike and cycle rack with one lock. Hands free securing. Award winning. Versatile clamping arm means that the carrier can be changed from left hand to right hand allowing it to be mounted on either side of the car. Preassembled, no tools required. Manufactured in accordance with DIN75302.