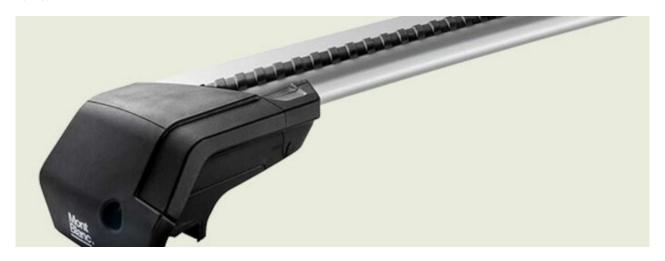

## **READY FIT STEEL ROOF BAR 821**

**Art. no:** 726013

Fully assembled roof bars, ready to fit straight from the box. Compatible with most brands of roof boxes, cycle carriers and other roof bar accessories. Includes 4 locks with matching keys.