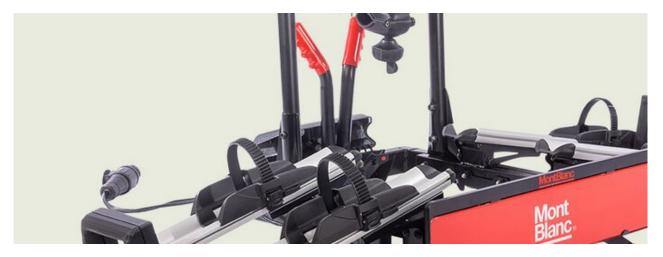

## **REAR TREK S3**

Art. no: 691253

Transports up to 3 bikes. Combines with attachment kit for perfect setting, check our guide to see if it fits your vehicle. Includes bike spacers to ensure there is no contact between bikes. Secured to the tailgate using metal straps for a specific fitment. Stores flat. Plastic coated clamps protect your paintwork. Bikes positioned so not obscure lights and number plate (dependent on vehicle). Aluminium wheel trays to provide increase bike stability