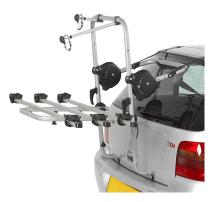

## **REAR TREK S3**

Art. no: 691253

Transports up to 3 bikes. Combines with attachment kit for perfect setting, check our guide to see if it fits your vehicle. Includes bike spacers to ensure there is no contact between bikes. Secured to the tailgate using metal straps for a specific fitment. Stores flat. Plastic coated clamps protect your paintwork. Bikes positioned so not obscure lights and number plate (dependent on vehicle). Aluminium wheel trays to provide increase bike stability

## **REAR TREK S3**

Art. no: 691253