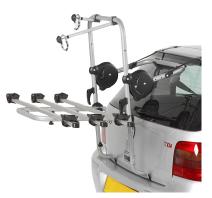

## **REAR TREK S3**

Art. no: 691253

Transports up to 3 bikes. Combines with attachment kit for perfect setting, check our guide to see if it fits your vehicle. Includes bike spacers to ensure there is no contact between bikes. Secured to the tailgate using metal straps for a specific fitment. Stores flat. Plastic coated clamps protect your paintwork. Bikes positioned so not obscure lights and number plate (dependent on vehicle). Aluminium wheel trays to provide increase bike stability

## **REAR TREK S3**

Art. no: 691253