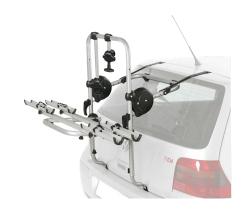

## **REAR TREK S2**

Art. no: 691252

Transports up to 2 bikes. Combines with attachment kit for perfect setting, check our guide to see if it fits your vehicle. Includes bike spacers to ensure there is no contact between bikes. Secured to the tailgate using metal straps for a specific fitment. Stores flat. Plastic coated clamps protect your paintwork. Bikes positioned so not obscure lights and number plate (dependent on vehicle). Aluminium wheel trays to provide increase bike stability.

## **REAR TREK S2**

Art. no: 691252