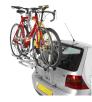

## **REAR TREK S2**

Art. no: 691252

Transports up to 2 bikes. Combines with attachment kit for perfect setting, check our guide to see if it fits your vehicle. Includes bike spacers to ensure there is no contact between bikes. Secured to the tailgate using metal straps for a specific fitment. Stores flat. Plastic coated clamps protect your paintwork. Bikes positioned so not obscure lights and number plate (dependent on vehicle). Aluminium wheel trays to provide increase bike stability.

## **REAR TREK S2**

Art. no: 691252