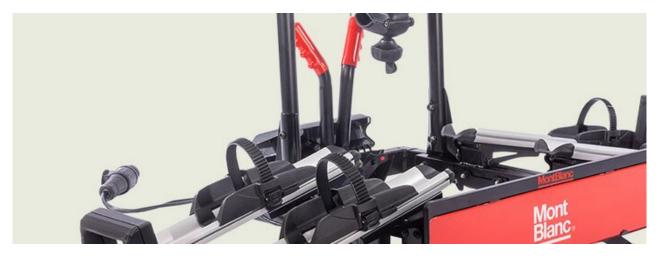

## **REAR TREK S2**

Art. no: 691252

Transports up to 2 bikes. Combines with attachment kit for perfect setting, check our guide to see if it fits your vehicle. Includes bike spacers to ensure there is no contact between bikes. Secured to the tailgate using metal straps for a specific fitment. Stores flat. Plastic coated clamps protect your paintwork. Bikes positioned so not obscure lights and number plate (dependent on vehicle). Aluminium wheel trays to provide increase bike stability.

## **REAR TREK S2**

Art. no: 691252