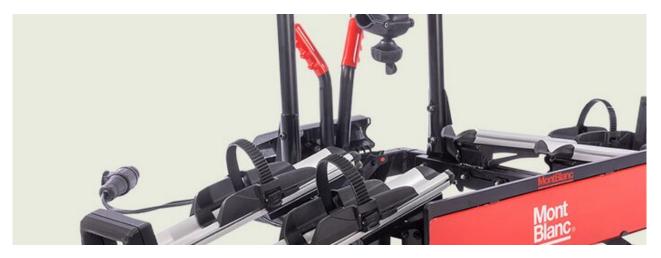

## **REAR TREK S2**

Art. no: 691252

Transports up to 2 bikes. Combines with attachment kit for perfect setting, check our guide to see if it fits your vehicle. Includes bike spacers to ensure there is no contact between bikes. Secured to the tailgate using metal straps for a specific fitment. Stores flat. Plastic coated clamps protect your paintwork. Bikes positioned so not obscure lights and number plate (dependent on vehicle). Aluminium wheel trays to provide increase bike stability.

## **REAR TREK S2**

Art. no: 691252