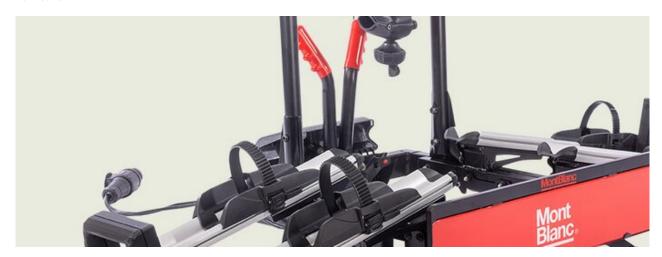

## **REAR TREK H3**

**Art. no:** 691250

-95% pre assembled -Transports up to 3 bikes -Combines with attachment kit 1-4, see application guide -Bikes are suspended and secured with straps -Secured to the tailgate using metal straps for a specific fitment -Stores flat -Rubber frame locators hold your bike firmly in place -Bikes positioned so not obscure lights and number plate (dependent on vehicle)