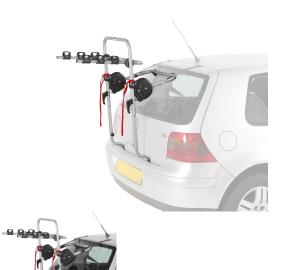

## **REAR TREK H3**

**Art. no:** 691250

-95% pre assembled -Transports up to 3 bikes -Combines with attachment kit 1-4, see application guide -Bikes are suspended and secured with straps -Secured to the tailgate using metal straps for a specific fitment -Stores flat -Rubber frame locators hold your bike firmly in place -Bikes positioned so not obscure lights and number plate (dependent on vehicle)