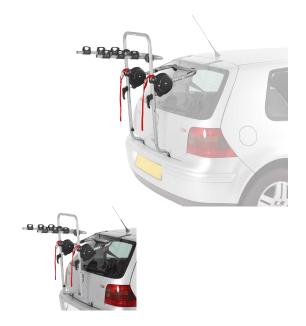

## **REAR TREK H3**

**Art. no:** 691250

-95% pre assembled -Transports up to 3 bikes -Combines with attachment kit 1-4, see application guide -Bikes are suspended and secured with straps -Secured to the tailgate using metal straps for a specific fitment -Stores flat -Rubber frame locators hold your bike firmly in place -Bikes positioned so not obscure lights and number plate (dependent on vehicle)