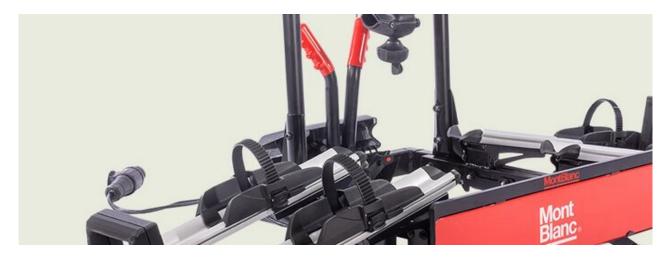

## **REAR TREK H3**

**Art. no:** 691250

-95% pre assembled -Transports up to 3 bikes -Combines with attachment kit 1-4, see application guide -Bikes are suspended and secured with straps -Secured to the tailgate using metal straps for a specific fitment -Stores flat -Rubber frame locators hold your bike firmly in place -Bikes positioned so not obscure lights and number plate (dependent on vehicle)