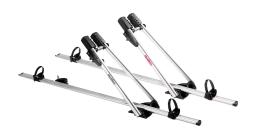

## **ROOF RIDE ALU+ TWIN PACK**

**Art. no:** 488000

Compatible with most brands of standard roof bars, steel and aluminium. For two bikes. Locks both bike and rack with two locks. Light weight aluminium. For all types of frames.

| Article number             | 488000             |
|----------------------------|--------------------|
| Bike capacity              | 2                  |
| Bike weight, max (kg)      | 15                 |
| Colour                     | Silver             |
| Distance between bars (mm) | Max 1000 - Min 500 |
| Fits alu bars              | Yes                |
| Fits steel bars            | Yes                |
| General info               | Light weight       |
| Locks bike to carrier      | Yes                |
| Locks carrier to bars      | Yes                |
| Net weight (kg)            | 2.9                |
| Pack size, mm              | 280x75x1400        |
| Warranty, years            | 3                  |