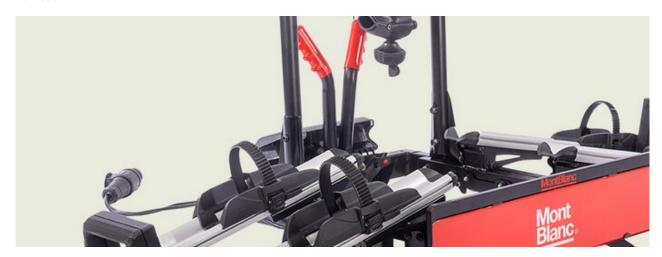

## **ROOF RIDE ALU+ TWIN PACK**

**Art. no:** 488000

Compatible with most brands of standard roof bars, steel and aluminium. For two bikes. Locks both bike and rack with two locks. Light weight aluminium. For all types of frames.