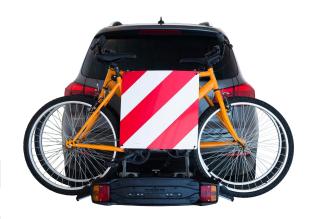

## **REFLECTIVE PLATE**

**Art. no:** 393072

Reflective Plate V20 for purposes of generating greater visual awareness when using a rear mounted cycle carrier. Can also be used on caravans, motorhomes, vans and 4x4 vehicles. Use of reflective plate is mandatory in some countries. Board size 50x50cm.

## **SPECIFICATIONS**

| SPECIFICATIONS        |                                                                                                                                                                                                                                                                |
|-----------------------|----------------------------------------------------------------------------------------------------------------------------------------------------------------------------------------------------------------------------------------------------------------|
| Article<br>number     | 393072                                                                                                                                                                                                                                                         |
| Article<br>status     | _specifications_select_discontinued                                                                                                                                                                                                                            |
| Brand                 | Montblanc                                                                                                                                                                                                                                                      |
| Colour                | White and red                                                                                                                                                                                                                                                  |
| Description           | Reflective Plate V20 for purposes of generating greater visual awareness when using a rear mounted cycle carrier. Can also be used on caravans, motorhomes, vans and 4x4 vehicles. Use of reflective plate is mandatory in some countries. Board size 50x50cm. |
| Display<br>name       | Reflective Plate                                                                                                                                                                                                                                               |
| EAN                   | 3218063930722                                                                                                                                                                                                                                                  |
| Fits steel<br>bars    | No                                                                                                                                                                                                                                                             |
| Gryphon<br>class name | MBArticle                                                                                                                                                                                                                                                      |
| Gryphon id            | 59299                                                                                                                                                                                                                                                          |
| Name                  | Reflective Plate                                                                                                                                                                                                                                               |
| Net weight<br>(kg)    | 0.48                                                                                                                                                                                                                                                           |
| Pack size,<br>mm      | 500x500                                                                                                                                                                                                                                                        |
| URL slug              | reflective-plate-393072                                                                                                                                                                                                                                        |