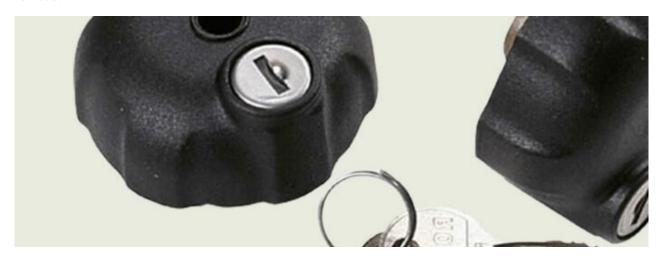

## **CYCLE CARRIER ANTI-THEFT LOCKING CABLE**

**Art. no:** 330100

2m long anti -theft locking cable for securing bikes onto your cycle carrier. Quick attachment system locates easily onto both 25mm & 30mm diameter tubing. Suitable for all Mont Blanc tow ball platform and rear mounted cycle carriers (2, 3 & 4 bike carriers)