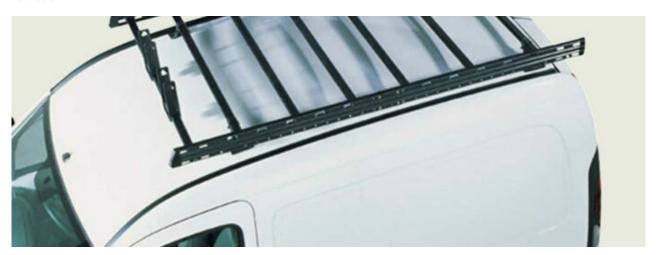

## **PRO RACK 1 DECK 509**

**Art. no:** 270590

Fixed point roof deck. Uses vehicle manufacturers original fixed points. Anti corrosion protection for tubes and sides. Include 7 cross bars for increased load stability.