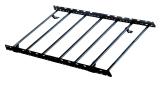

## **PRO RACK 1 DECK 509**

**Art. no:** 270590

Fixed point roof deck. Uses vehicle manufacturers original fixed points. Anti corrosion protection for tubes and sides. Include 7 cross bars for increased load stability.