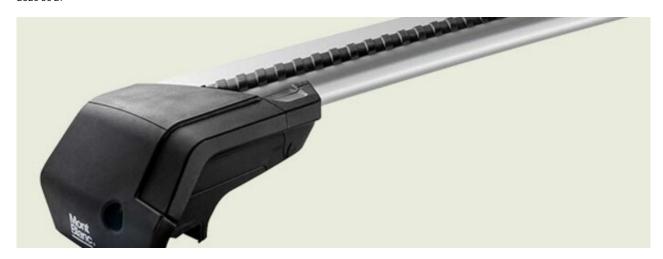

## **ACTIVA ALU ROOF RACK & ADAPTER KIT**

**Art. no:** R241410K331610

The Activa roof railing system comes full assembled so can be fitted straight from the box onto the vehicle. Adaptor kits are used to convert bars from "open roof rails" to fit onto "integrated roof rails" There are 8 different types of rubber adapter kits to fit to specific integrated roof rails, please check "What fits your car". The Activa system is available in a choice of load bars - aluminium, aluminium aero and steel.

# **ACTIVA ALU ROOF RACK & ADAPTER KIT**

Art. no: R241410K331610