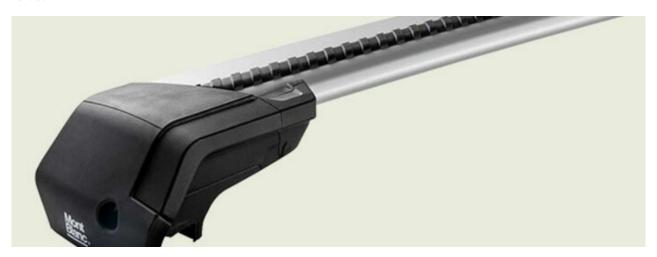

## **ACTIVA ALU ROOF RACK & ADAPTER KIT**

**Art. no:** R241410K331610

The Activa roof railing system comes full assembled so can be fitted straight from the box onto the vehicle. Adaptor kits are used to convert bars from "open roof rails" to fit onto "integrated roof rails" There are 8 different types of rubber adapter kits to fit to specific integrated roof rails, please check "What fits your car". The Activa system is available in a choice of load bars - aluminium, aluminium aero and steel.

### SPECIFICATIONS ACTIVA ALUMINIUM ROOF BAR 1250+