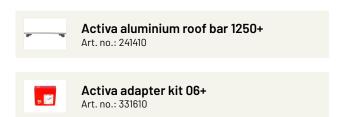

### **PRODUCTS IN THIS KIT**

### SPECIFICATIONS ACTIVA ALUMINIUM ROOF BAR 1250+

### SPECIFICATIONS ACTIVA ADAPTER KIT 06+

| o                        |                                 | A EON IONIIONO NOTITA ADAI TER RIT 00. |                                 |
|--------------------------|---------------------------------|----------------------------------------|---------------------------------|
| Product                  | Activa aluminium roof bar 1250+ | Product                                | Activa aluminium roof bar 1250+ |
| Article number           | 241410                          | Article number                         | 241410                          |
| Bar length (cm)          | 125                             | Bar length (cm)                        | 125                             |
| Bike capacity            | 0                               | Bike capacity                          | 0                               |
| Bike weight, max (kg)    | 0                               | Bike weight, max (kg)                  | 0                               |
| Cross section            | Aerodynamic                     | Cross section                          | Aerodynamic                     |
| Cross section dimensions | 49x28                           | Cross section dimensions               | 49x28                           |
| EAN                      | 3218062414100                   | EAN                                    | 3218062414100                   |
| Fits steel bars          | No                              | Fits steel bars                        | No                              |
| Height of foot           | 0                               | Height of foot                         | 0                               |
| Height, max              | 0                               | Height, max                            | 0                               |
| Height, min              | 0                               | Height, min                            | 0                               |
| Litres                   | 0                               | Litres                                 | 0                               |
| Load capacity, max (kg)  | 100                             | Load capacity, max (kg)                | 100                             |
| Locks                    | Included                        | Locks                                  | Included                        |
| Net weight (kg)          | 4.76                            | Net weight (kg)                        | 4.76                            |
| Pack size, mm            | 1320x130x200                    | Pack size, mm                          | 1320x130x200                    |
| Rear bar to box end (mm) | 0                               | Rear bar to box end (mm)               | 0                               |
| Roof type                | Open rails                      | Roof type                              | Open rails                      |
| Tools required           | No                              | Tools required                         | No                              |
| Warranty, years          | 5                               | Warranty, years                        | 5                               |
| Width, max               | 0                               | Width, max                             | 0                               |
| Width, min               | 0                               | Width, min                             | 0                               |
| Product                  | Activa adapter kit 06+          | Product                                | Activa adapter kit 06+          |
| Article number           | 331610                          | Article number                         | 331610                          |
| Bike capacity            | 0                               | Bike capacity                          | 0                               |
| Bike weight, max (kg)    | 0                               | Bike weight, max (kg)                  | 0                               |
| EAN                      | 3218063316106                   | EAN                                    | 3218063316106                   |
| Fits steel bars          | No                              | Fits steel bars                        | No                              |
| Height of foot           | 0                               | Height of foot                         | (国家共会党党国<br>文学教授基督教             |
| Height, max              | 0                               | Height, max                            | Mont                            |
| Height, min              | 0                               | Height, min                            | Blanc                           |
| Litres                   | 0                               | Litres                                 | Oscan to be redirected          |
| I                        | 75                              | I                                      | _to the product page            |