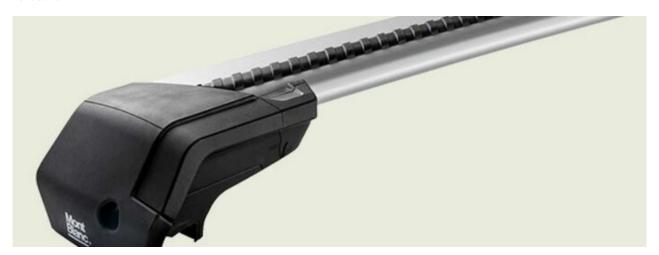

## **ACTIVA ALU ROOF RACK & ADAPTER KIT**

**Art. no:** R241410K331590

The Activa roof railing system comes full assembled so can be fitted straight from the box onto the vehicle. Adaptor kits are used to convert bars from "open roof rails" to fit onto "integrated roof rails" There are 8 different types of rubber adapter kits to fit to specific integrated roof rails, please check "What fits your car". The Activa system is available in a choice of load bars - aluminium, aluminium aero and steel.

# **ACTIVA ALU ROOF RACK & ADAPTER KIT**

Art. no: R241410K331590