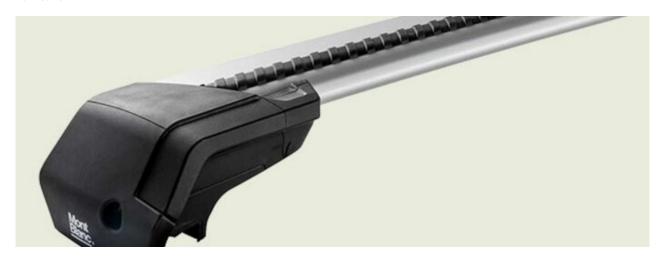

## **ACTIVA ALU ROOF RACK & ADAPTER KIT**

**Art. no:** R241410K331590

The Activa roof railing system comes full assembled so can be fitted straight from the box onto the vehicle. Adaptor kits are used to convert bars from "open roof rails" to fit onto "integrated roof rails" There are 8 different types of rubber adapter kits to fit to specific integrated roof rails, please check "What fits your car". The Activa system is available in a choice of load bars - aluminium, aluminium aero and steel.

# **ACTIVA ALU ROOF RACK & ADAPTER KIT**

Art. no: R241410K331590