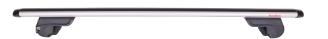

## **ACTIVA ALU ROOF RACK & ADAPTER KIT**

**Art. no:** R241410K331590

The Activa roof railing system comes full assembled so can be fitted straight from the box onto the vehicle. Adaptor kits are used to convert bars from "open roof rails" to fit onto "integrated roof rails" There are 8 different types of rubber adapter kits to fit to specific integrated roof rails, please check "What fits your car". The Activa system is available in a choice of load bars - aluminium, aluminium aero and steel.

### SPECIFICATIONS ACTIVA ALUMINIUM ROOF BAR 1250+