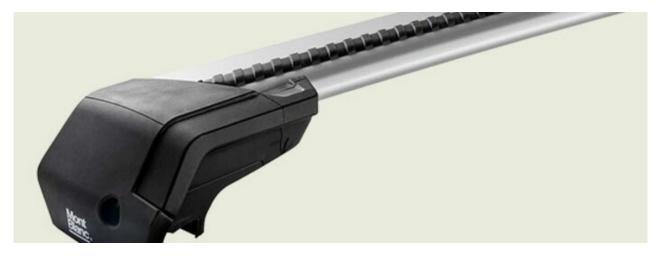

## **ACTIVA ALU ROOF RACK & ADAPTER KIT**

Art. no: R241410K331540

The Activa roof railing system comes full assembled so can be fitted straight from the box onto the vehicle. Adaptor kits are used to convert bars from "open roof rails" to fit onto "integrated roof rails" There are 8 different types of rubber adapter kits to fit to specific integrated roof rails, please check "What fits your car". The Activa system is available in a choice of load bars aluminium, aluminium aero and steel.

### **PRODUCTS IN THIS KIT**

Activa aluminium roof bar 1250+ Art. no.: 241410

Activa adapter kit 01+ Art. no.: 331540