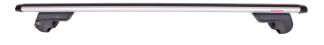

## **ACTIVA ALU ROOF RACK & ADAPTER KIT**

Art. no: R241410K331540

The Activa roof railing system comes full assembled so can be fitted straight from the box onto the vehicle. Adaptor kits are used to convert bars from "open roof rails" to fit onto "integrated roof rails" There are 8 different types of rubber adapter kits to fit to specific integrated roof rails, please check "What fits your car". The Activa system is available in a choice of load bars aluminium, aluminium aero and steel.

### **PRODUCTS IN THIS KIT**

Activa aluminium roof bar 1250+ Art. no.: 241410

Activa adapter kit 01+ Art. no.: 331540