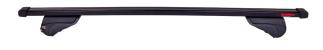

## **ACTIVA STEEL ROOF RACK & ADAPTER KIT**

Art. no: R230170K331610

The Activa roof railing system comes full assembled so can be fitted straight from the box onto the vehicle. Adaptor kits are used to convert bars from "open roof rails" to fit onto "integrated roof rails" There are 8 different types of rubber adapter kits to fit to specific integrated roof rails, please check "What fits your car". The Activa system is available in a choice of load bars – aluminium, aluminium aero and steel.

### **PRODUCTS IN THIS KIT**

-

Activa steel roof bar 125+ Art. no.: 230170

Activa adapter kit 06+ Art. no.: 331610

Scan to be redirected to the product page