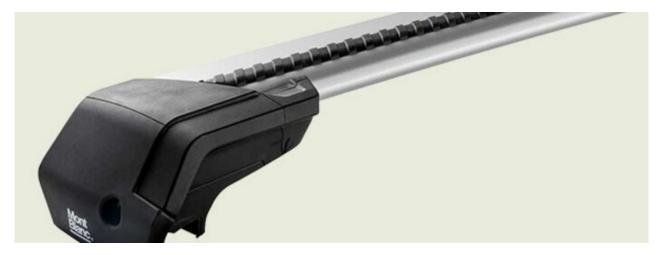

## **ACTIVA STEEL ROOF RACK & ADAPTER KIT**

Art. no: R230170K331610

The Activa roof railing system comes full assembled so can be fitted straight from the box onto the vehicle. Adaptor kits are used to convert bars from "open roof rails" to fit onto "integrated roof rails" There are 8 different types of rubber adapter kits to fit to specific integrated roof rails, please check "What fits your car". The Activa system is available in a choice of load bars – aluminium, aluminium aero and steel.

### **PRODUCTS IN THIS KIT**

-

Activa steel roof bar 125+ Art. no.: 230170

Activa adapter kit 06+ Art. no.: 331610

Scan to be redirected to the product page