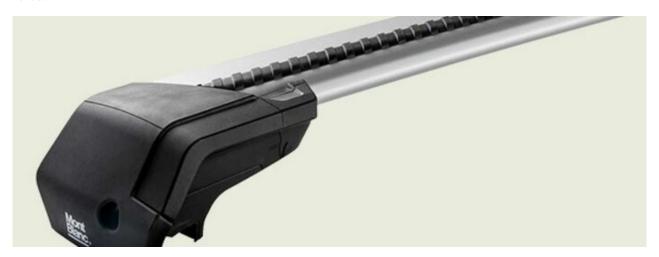

## **ACTIVA STEEL ROOF RACK & ADAPTER KIT**

**Art. no:** R230170K331620

The Activa roof railing system comes full assembled so can be fitted straight from the box onto the vehicle. Adaptor kits are used to convert bars from "open roof rails" to fit onto "integrated roof rails" There are 8 different types of rubber adapter kits to fit to specific integrated roof rails, please check "What fits your car". The Activa system is available in a choice of load bars - aluminium, aluminium aero and steel.

# **ACTIVA STEEL ROOF RACK & ADAPTER KIT**

Art. no: R230170K331620