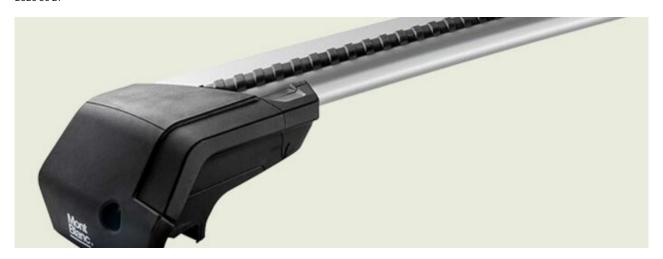

## **ACTIVA STEEL ROOF RACK & ADAPTER KIT**

**Art. no:** R230170K331620

The Activa roof railing system comes full assembled so can be fitted straight from the box onto the vehicle. Adaptor kits are used to convert bars from "open roof rails" to fit onto "integrated roof rails" There are 8 different types of rubber adapter kits to fit to specific integrated roof rails, please check "What fits your car". The Activa system is available in a choice of load bars - aluminium, aluminium aero and steel.

# **ACTIVA STEEL ROOF RACK & ADAPTER KIT**

Art. no: R230170K331620