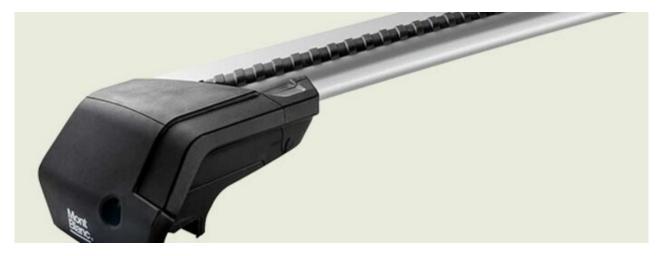

## **ACTIVA STEEL ROOF RACK & ADAPTER KIT**

Art. no: R230170K331580

The Activa roof railing system comes full assembled so can be fitted straight from the box onto the vehicle. Adaptor kits are used to convert bars from "open roof rails" to fit onto "integrated roof rails" There are 8 different types of rubber adapter kits to fit to specific integrated roof rails, please check "What fits your car". The Activa system is available in a choice of load bars aluminium, aluminium aero and steel.

### **PRODUCTS IN THIS KIT**

Activa steel roof bar 125+ Art. no.: 230170

Activa adapter kit 03+ Art. no.: 331580

to the product page