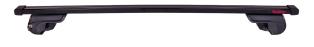

## **ACTIVA STEEL ROOF RACK & ADAPTER KIT**

Art. no: R230170K331580

The Activa roof railing system comes full assembled so can be fitted straight from the box onto the vehicle. Adaptor kits are used to convert bars from "open roof rails" to fit onto "integrated roof rails" There are 8 different types of rubber adapter kits to fit to specific integrated roof rails, please check "What fits your car". The Activa system is available in a choice of load bars aluminium, aluminium aero and steel.

### **PRODUCTS IN THIS KIT**

Activa steel roof bar 125+ Art. no.: 230170

Activa adapter kit 03+ Art. no.: 331580

to the product page