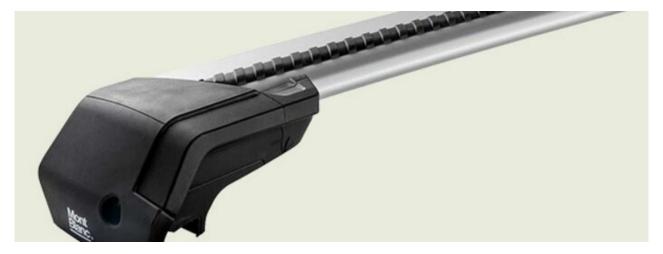

## **ACTIVA STEEL ROOF RACK & ADAPTER KIT**

Art. no: R230170K331580

The Activa roof railing system comes full assembled so can be fitted straight from the box onto the vehicle. Adaptor kits are used to convert bars from "open roof rails" to fit onto "integrated roof rails" There are 8 different types of rubber adapter kits to fit to specific integrated roof rails, please check "What fits your car". The Activa system is available in a choice of load bars aluminium, aluminium aero and steel.

### **PRODUCTS IN THIS KIT**

Activa steel roof bar 125+ Art. no.: 230170

Activa adapter kit 03+ Art. no.: 331580

to the product page

#### SPECIFICATIONS ACTIVA STEEL ROOF BAR 125+