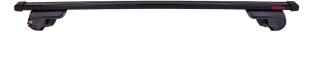

### **PRODUCTS IN THIS KIT**

AMC foot unit 5412 Art. no.: 245412

AMC steel roof bar S52+ Art. no.: 234260

Scan to be redirected to the product page

#### SPECIFICATIONS AMC STEEL ROOF BAR S52+

| Product                  | AMC foot unit 5412      | Product                  | AMC foot unit 5412      |
|--------------------------|-------------------------|--------------------------|-------------------------|
| Article number           | 245412                  | Article number           | 245412                  |
| Bike capacity            | 0                       | Bike capacity            | 0                       |
| Bike weight, max (kg)    | 0                       | Bike weight, max (kg)    | 0                       |
| EAN                      | 3218062454120           | EAN                      | 3218062454120           |
| Fits steel bars          | No                      | Fits steel bars          | No                      |
| Height of foot           | 0                       | Height of foot           | 0                       |
| Height, max              | 0                       | Height, max              | 0                       |
| -                        | 0                       |                          | 0                       |
| Height, min<br>Litres    | 0                       | Height, min<br>Litres    | 0                       |
| Load capacity, max (kg)  | 100                     | Load capacity, max (kg)  | 100                     |
|                          | 75                      |                          | 75                      |
| Load capacity, min (kg)  | Included                | Load capacity, min (kg)  | 75<br>Included          |
| Locks                    | 2.08                    | Locks                    | 2.08                    |
| Net weight (kg)          |                         | Net weight (kg)          |                         |
| Pack size, mm            | 190x320x170             | Pack size, mm            | 190x320x170<br>0        |
| Rear bar to box end (mm) | 0                       | Rear bar to box end (mm) |                         |
| Roof type                | Integrated rails        | Roof type                | Integrated rails        |
| Tools required           | 1                       | Tools required           | 1                       |
| Warranty, years          | 5                       | Warranty, years          | 5                       |
| Width, max               | 0                       | Width, max               | 0                       |
| Width, min               | 0                       | Width, min               | 0                       |
| Product                  | AMC steel roof bar S52+ | Product                  | AMC steel roof bar S52+ |
| Article number           | 234260                  | Article number           | 234260                  |
| Bar length (cm)          | 133                     | Bar length (cm)          | 133                     |
| Bike capacity            | 0                       | Bike capacity            | 0                       |
| Bike weight, max (kg)    | 0                       | Bike weight, max (kg)    | 0                       |
| Cross section dimensions | 33x22                   | Cross section dimensions | 33x22                   |
| EAN                      | 3218062342601           | EAN                      | 3218062342601           |
| Fits steel bars          | No                      | Fits steel bars          | No                      |
| Height of foot           | 0                       | Height of foot           |                         |
| Height, max              | 0                       | Height, max              | <u>Mont</u>             |
| Height, min              | 0                       | Height, min              | Blanc.                  |
| Litres                   | 0                       | Litres                   | Scan & be redirected    |
| ·                        | 75                      | 1 (1)                    | to the product page     |