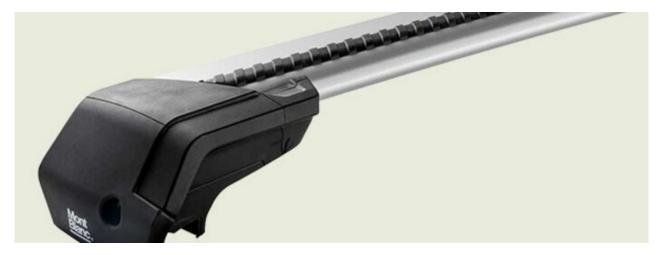

### **PRODUCTS IN THIS KIT**

AMC foot unit 5412 Art. no.: 245412

AMC steel roof bar S52+ Art. no.: 234260

Scan to be redirected to the product page