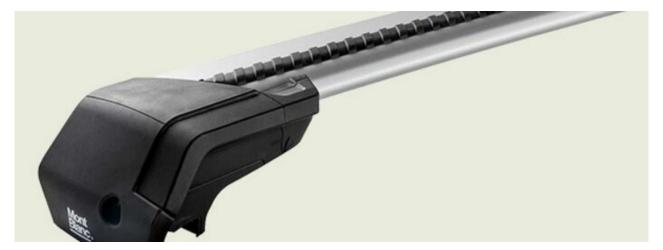

### **PRODUCTS IN THIS KIT**

AMC foot unit 5412 Art. no.: 245412

AMC steel roof bar S52+ Art. no.: 234260

Scan to be redirected to the product page

#### SPECIFICATIONS AMC STEEL ROOF BAR S52+

| Product                  | AMC foot unit 5412      | Product                  | AMC foot unit 5412      |
|--------------------------|-------------------------|--------------------------|-------------------------|
| Article number           | 245412                  | Article number           | 245412                  |
| Bike capacity            | 0                       | Bike capacity            | 0                       |
| Bike weight, max (kg)    | 0                       | Bike weight, max (kg)    | 0                       |
| EAN                      | 3218062454120           | EAN                      | 3218062454120           |
| Fits steel bars          | No                      | Fits steel bars          | No                      |
| Height of foot           | 0                       | Height of foot           | 0                       |
| Height, max              | 0                       | Height, max              | 0                       |
| -                        | 0                       |                          | 0                       |
| Height, min<br>Litres    | 0                       | Height, min<br>Litres    | 0                       |
| Load capacity, max (kg)  | 100                     | Load capacity, max (kg)  | 100                     |
|                          | 75                      |                          | 75                      |
| Load capacity, min (kg)  | Included                | Load capacity, min (kg)  | 75<br>Included          |
| Locks                    | 2.08                    | Locks                    | 2.08                    |
| Net weight (kg)          |                         | Net weight (kg)          |                         |
| Pack size, mm            | 190x320x170             | Pack size, mm            | 190x320x170<br>0        |
| Rear bar to box end (mm) | 0                       | Rear bar to box end (mm) |                         |
| Roof type                | Integrated rails        | Roof type                | Integrated rails        |
| Tools required           | 1                       | Tools required           | 1                       |
| Warranty, years          | 5                       | Warranty, years          | 5                       |
| Width, max               | 0                       | Width, max               | 0                       |
| Width, min               | 0                       | Width, min               | 0                       |
| Product                  | AMC steel roof bar S52+ | Product                  | AMC steel roof bar S52+ |
| Article number           | 234260                  | Article number           | 234260                  |
| Bar length (cm)          | 133                     | Bar length (cm)          | 133                     |
| Bike capacity            | 0                       | Bike capacity            | 0                       |
| Bike weight, max (kg)    | 0                       | Bike weight, max (kg)    | 0                       |
| Cross section dimensions | 33x22                   | Cross section dimensions | 33x22                   |
| EAN                      | 3218062342601           | EAN                      | 3218062342601           |
| Fits steel bars          | No                      | Fits steel bars          | No                      |
| Height of foot           | 0                       | Height of foot           |                         |
| Height, max              | 0                       | Height, max              | <u>Mont</u>             |
| Height, min              | 0                       | Height, min              | Blanc.                  |
| Litres                   | 0                       | Litres                   | Scan & be redirected    |
| ·                        | 75                      | 1 (1)                    | to the product page     |