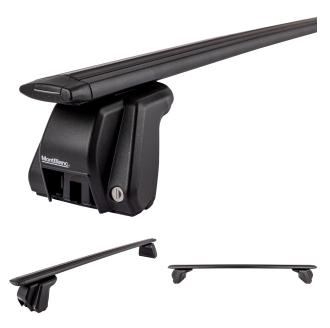

## **FURKA ROOF RACK BLACK**

Art. no: 701000

Furka is a clamp-mounted roof rack system designed to be easily fitted on the door frames. The two aluminium roof bars are pre-assembled. Clamps are not included and must be purchased separately as two additional kits (1 front + 1 rear). At first installation, the position of the feet on the bars needs to be adjusted to suit the shape of the car's roof. After this initial setting , the tool-free lever system makes Furka as the quickest and easiest roof racks system. - The profile of the bars optimises aerodynamic drag and reduces noise. - The T-screws of many accessories (bicycle rack, ski rack, roof box, ...) can be slide in C-slot of the upper side of the bars. - The locks on the covers of each foot provide superior security.

## **FURKA ROOF RACK BLACK**

Art. no: 701000