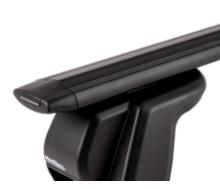

## **FURKA ROOF RACK BLACK**

Art. no: 701000

Furka is a clamp-mounted roof rack system designed to be easily fitted on the door frames. The two aluminium roof bars are pre-assembled. Clamps are not included and must be purchased separately as two additional kits (1 front + 1 rear). At first installation, the position of the feet on the bars needs to be adjusted to suit the shape of the car's roof. After this initial setting , the tool-free lever system makes Furka as the quickest and easiest roof racks system. - The profile of the bars optimises aerodynamic drag and reduces noise. - The T-screws of many accessories (bicycle rack, ski rack, roof box, ...) can be slide in C-slot of the upper side of the bars. - The locks on the covers of each foot provide superior security.

## **FURKA ROOF RACK BLACK**

Art. no: 701000