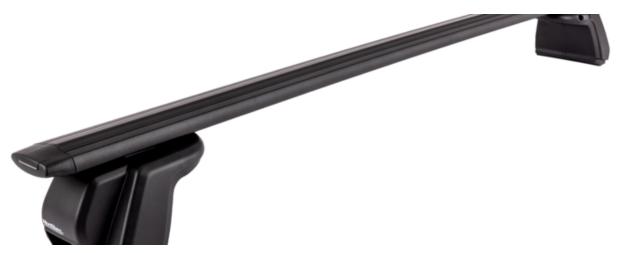

## **FURKA ROOF RACK BLACK**

Art. no: 701000

Furka is a clamp-mounted roof rack system designed to be easily fitted on the door frames. The two aluminium roof bars are pre-assembled. Clamps are not included and must be purchased separately as two additional kits (1 front + 1 rear). At first installation, the position of the feet on the bars needs to be adjusted to suit the shape of the car's roof. After this initial setting , the tool-free lever system makes Furka as the quickest and easiest roof racks system. - The profile of the bars optimises aerodynamic drag and reduces noise. - The T-screws of many accessories (bicycle rack, ski rack, roof box, ...) can be slide in C-slot of the upper side of the bars. - The locks on the covers of each foot provide superior security.

## **FURKA ROOF RACK BLACK**

Art. no: 701000