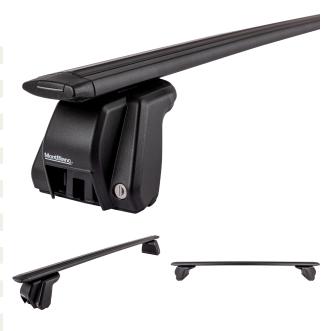

## **FURKA ROOF RACK BLACK**

Art. no: 701000

Furka is a clamp-mounted roof rack system designed to be easily fitted on the door frames. The two aluminium roof bars are pre-assembled. Clamps are not included and must be purchased separately as two additional kits (1 front + 1 rear). At first installation, the position of the feet on the bars needs to be adjusted to suit the shape of the car's roof. After this initial setting , the tool-free lever system makes Furka as the quickest and easiest roof racks system. - The profile of the bars optimises aerodynamic drag and reduces noise. - The T-screws of many accessories (bicycle rack, ski rack, roof box, ...) can be slide in C-slot of the upper side of the bars. - The locks on the covers of each foot provide superior security.

## **FURKA ROOF RACK BLACK**

Art. no: 701000