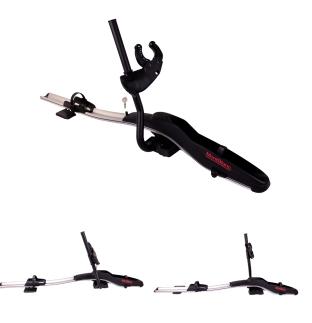

## ROOFSPRINT

Art. no: 729810

This roof-mounted bike carrier is compatible with most standard aluminum roof bars, securely holding one bicycle in place. It features a single lock system that secures both the bike and the carrier, with hands-free mounting for effortless loading. The lightweight yet durable design ensures easy handling, while the versatile clamping arm allows installation on either side of the car roof. Pre-assembled for quick setup – no tools required. Designed for maximum safety and quality, meeting ISO 11154 standards.

## ROOFSPRINT

Art. no: 729810