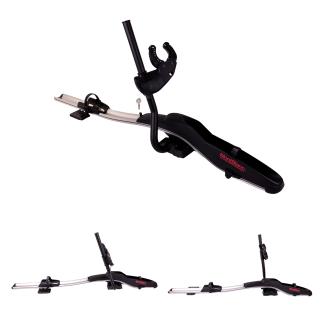

## ROOFSPRINT

Art. no: 729810

This roof-mounted bike carrier is compatible with most standard aluminum roof bars, securely holding one bicycle in place. It features a single lock system that secures both the bike and the carrier, with hands-free mounting for effortless loading. The lightweight yet durable design ensures easy handling, while the versatile clamping arm allows installation on either side of the car roof. Pre-assembled for quick setup – no tools required. Designed for maximum safety and quality, meeting ISO 11154 standards.

## ROOFSPRINT

Art. no: 729810