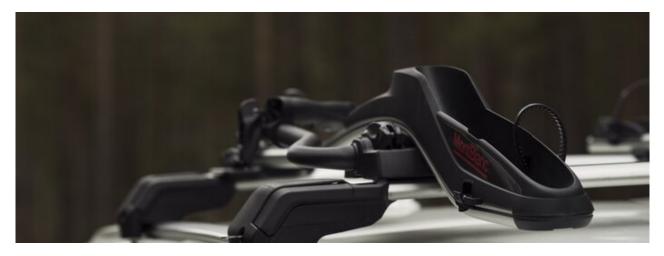

## ROOFSPRINT

Art. no: 729810

This roof-mounted bike carrier is compatible with most standard aluminum roof bars, securely holding one bicycle in place. It features a single lock system that secures both the bike and the carrier, with hands-free mounting for effortless loading. The lightweight yet durable design ensures easy handling, while the versatile clamping arm allows installation on either side of the car roof. Pre-assembled for quick setup – no tools required. Designed for maximum safety and quality, meeting ISO 11154 standards.

## ROOFSPRINT

Art. no: 729810