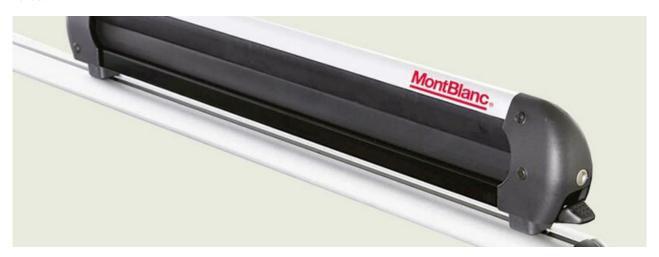

## **RIDGE SKI HOLDER**

**Art. no:** 728152

Ski holder for up to four pairs of skis or two snowboards (dependent on type of skis). Skis secured between soft rubber to prevent damage. Push release for easy opening with gloved hands. Compatible with most brands of roof bars, for steel bars an extra kit is needed. No tools required. Locks included.