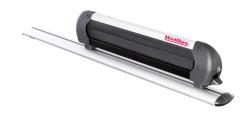

## **RIDGE SKI HOLDER**

**Art. no:** 728152

Ski holder for up to four pairs of skis or two snowboards (dependent on type of skis). Skis secured between soft rubber to prevent damage. Push release for easy opening with gloved hands. Compatible with most brands of roof bars, for steel bars an extra kit is needed. No tools required. Locks included.

## **RIDGE SKI HOLDER**

**Art. no:** 728152