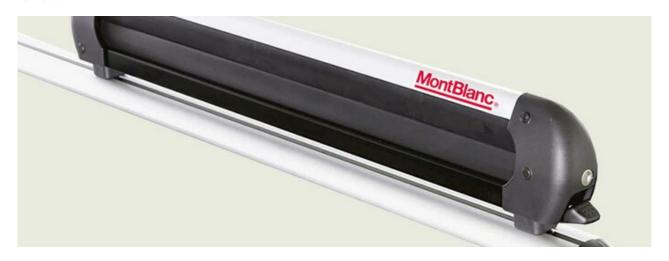

## **RIDGE SKI HOLDER**

**Art. no:** 728152

Ski holder for up to four pairs of skis or two snowboards (dependent on type of skis). Skis secured between soft rubber to prevent damage. Push release for easy opening with gloved hands. Compatible with most brands of roof bars, for steel bars an extra kit is needed. No tools required. Locks included.

## **RIDGE SKI HOLDER**

**Art. no:** 728152