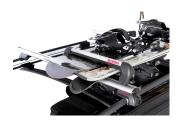

## **RIDGE SKI HOLDER**

**Art. no:** 728152

Ski holder for up to four pairs of skis or two snowboards (dependent on type of skis). Skis secured between soft rubber to prevent damage. Push release for easy opening with gloved hands. Compatible with most brands of roof bars, for steel bars an extra kit is needed. No tools required. Locks included.

## **RIDGE SKI HOLDER**

**Art. no:** 728152