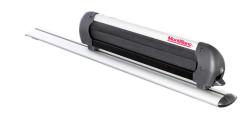

## **RIDGE SKI HOLDER**

**Art. no:** 728152

Ski holder for up to four pairs of skis or two snowboards (dependent on type of skis). Skis secured between soft rubber to prevent damage. Push release for easy opening with gloved hands. Compatible with most brands of roof bars, for steel bars an extra kit is needed. No tools required. Locks included.