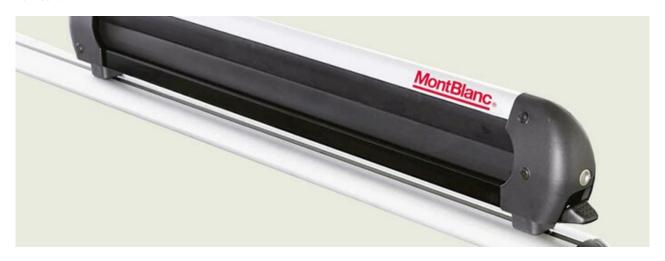

## **CREST SKI HOLDER**

**Art. no:** 728162

Ski holder for up to six pairs of skis or four snowboards snowboards (dependent on type of skis). Skis secured between soft rubber to prevent damage. Push release for easy opening with gloved hands. Compatible with most brands of roof bars in aluminium for steel bars an extra separete kit is needed. No tools required. Locks included.