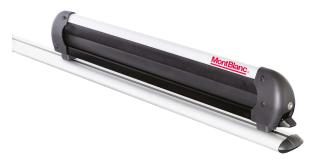

## **CREST SKI HOLDER**

**Art. no:** 728162

Ski holder for up to six pairs of skis or four snowboards snowboards (dependent on type of skis). Skis secured between soft rubber to prevent damage. Push release for easy opening with gloved hands. Compatible with most brands of roof bars in aluminium for steel bars an extra separete kit is needed. No tools required. Locks included.