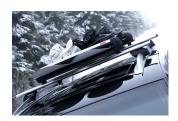

## **CREST SKI HOLDER**

**Art. no:** 728162

Ski holder for up to six pairs of skis or four snowboards snowboards (dependent on type of skis). Skis secured between soft rubber to prevent damage. Push release for easy opening with gloved hands. Compatible with most brands of roof bars in aluminium for steel bars an extra separete kit is needed. No tools required. Locks included.