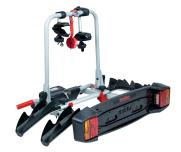

## **TOWVOYAGE RAPID 2 ARMS**

Art. no: 205462

Transports up to 2 bikes. Tiltable, with bikes mounted, providing access to the boot. Cycle carrier locks to the tow ball, 2 keys included. Quick fitting on all types of tow ball with a diameter of 50mm. Includes cycle spacers to ensure there is no contact between bikes. Rear lights and number plate holder with 7 pin electrics. Reflecting sticker for extra safety.

## **TOWVOYAGE RAPID 2 ARMS**

Art. no: 205462