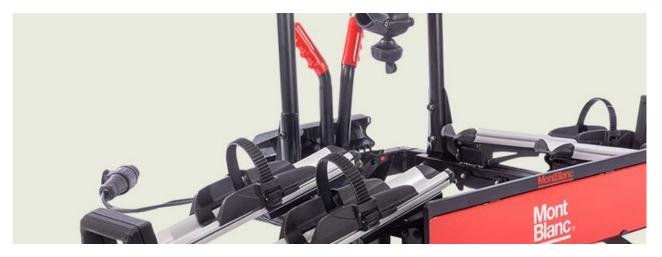

## **TOWVOYAGE RAPID 2 ARMS**

Art. no: 205462

Transports up to 2 bikes. Tiltable, with bikes mounted, providing access to the boot. Cycle carrier locks to the tow ball, 2 keys included. Quick fitting on all types of tow ball with a diameter of 50mm. Includes cycle spacers to ensure there is no contact between bikes. Rear lights and number plate holder with 7 pin electrics. Reflecting sticker for extra safety.

## **TOWVOYAGE RAPID 2 ARMS**

Art. no: 205462