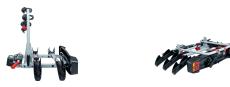

## **TOWVOYAGE RAPID 2 ARMS**

Art. no: 205462

Transports up to 2 bikes. Tiltable, with bikes mounted, providing access to the boot. Cycle carrier locks to the tow ball, 2 keys included. Quick fitting on all types of tow ball with a diameter of 50mm. Includes cycle spacers to ensure there is no contact between bikes. Rear lights and number plate holder with 7 pin electrics. Reflecting sticker for extra safety.

## **TOWVOYAGE RAPID 2 ARMS**

Art. no: 205462