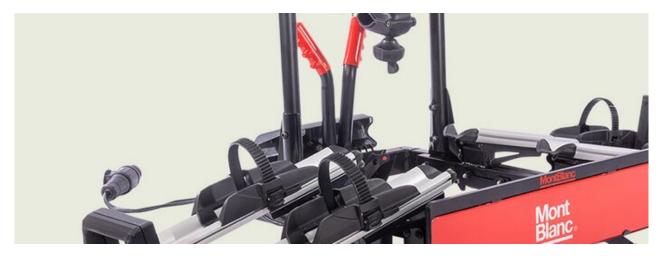

## **TOWVOYAGE RAPID 2 ARMS**

Art. no: 205462

Transports up to 2 bikes. Tiltable, with bikes mounted, providing access to the boot. Cycle carrier locks to the tow ball, 2 keys included. Quick fitting on all types of tow ball with a diameter of 50mm. Includes cycle spacers to ensure there is no contact between bikes. Rear lights and number plate holder with 7 pin electrics. Reflecting sticker for extra safety.

## **TOWVOYAGE RAPID 2 ARMS**

Art. no: 205462