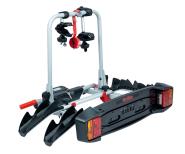

## **TOWVOYAGE RAPID 2 ARMS**

Art. no: 205462

Transports up to 2 bikes. Tiltable, with bikes mounted, providing access to the boot. Cycle carrier locks to the tow ball, 2 keys included. Quick fitting on all types of tow ball with a diameter of 50mm. Includes cycle spacers to ensure there is no contact between bikes. Rear lights and number plate holder with 7 pin electrics. Reflecting sticker for extra safety.

## **TOWVOYAGE RAPID 2 ARMS**

Art. no: 205462