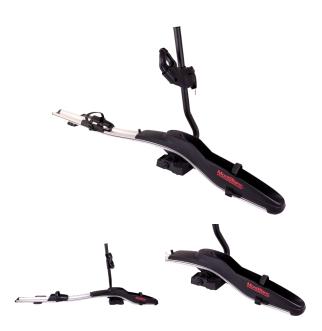

## **ROOFSPRINT LEFT ALU FIT**

Art. no: 729807

Compatible with most brands of standard aluminium roof bars. Holds one bike. Locks both bike and cycle rack with one lock. Hands free securing. Light weight. Versatile clamping arm on right hand side of the car. Pre-assembled, no tools required. Manufactured in accordance with DIN75302.