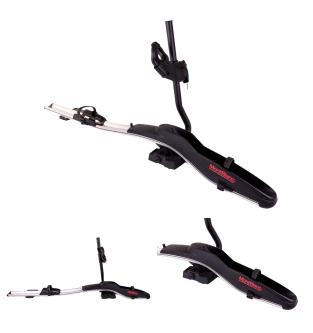

## **ROOFSPRINT LEFT ALU FIT**

Art. no: 729807

Compatible with most brands of standard aluminium roof bars. Holds one bike. Locks both bike and cycle rack with one lock. Hands free securing. Light weight. Versatile clamping arm on right hand side of the car. Pre-assembled, no tools required. Manufactured in accordance with DIN75302.