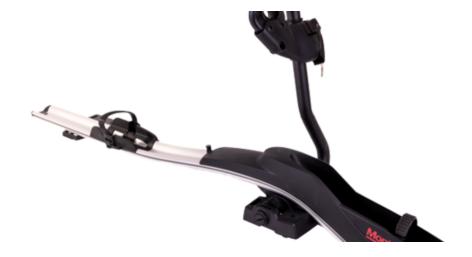

## **ROOFSPRINT LEFT ALU FIT**

Art. no: 729807

Compatible with most brands of standard aluminium roof bars. Holds one bike. Locks both bike and cycle rack with one lock. Hands free securing. Light weight. Versatile clamping arm on right hand side of the car. Pre-assembled, no tools required. Manufactured in accordance with DIN75302.